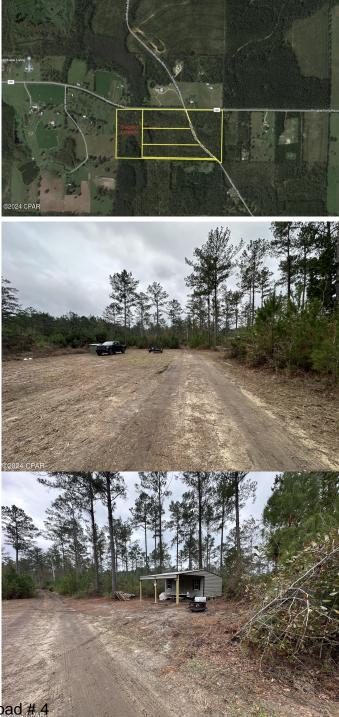

#### N/A, Bonifay, FL

Dream Location for Country Living or Hunters Paradise either way you won't want to miss this opportunity! This Beautiful 20.08 +/- Acres of prime land on a corner lot has so much to offer. paved rd on Douglas Ferry Rd. Bring your build plans, hunting gear, Horses and ATVS LOCATION LOCATION!!!! This Property has Easy Access to Panama City Beaches I-10, Hwy 79, Hwy 81, and Hwy 90. Shed does not convey DEED RESTRICTIONS. SEE DOCUMENTS