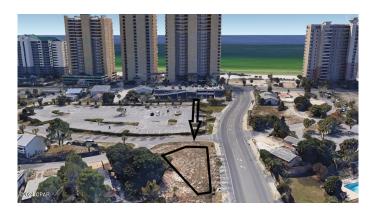

#### \$698,000

0 Bedroom, 0.00 Bathroom, Land on 0 Acres

Long Point Park 3rd Add, Panama City Beach, FL

Vacant Cleared 9191 SQ.FT. property. Zoned for your single, two-story home or investment DUPLEX. Steps from beach at access # 36 and overlooking the blue water from your home. The best and last undeveloped lot in the area. No HOA. Walking distance to everything you need and enjoy such as Walmart, shopping, restaurants, post office, bank and driving to fishing or camping at Andrews State Park. Do not miss this opportunity.

# **Community Information**

Address 10620 Parkhill Circle

Area 03 - Bay County - Beach Subdivision Long Point Park 3rd Add

City Panama City Beach

County Bay State FL

Zip Code 32407