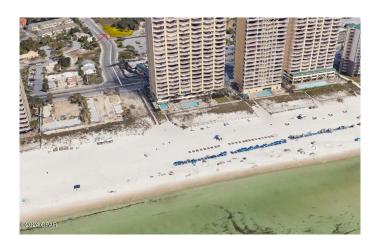

#### \$698,000

0 Bedroom, 0.00 Bathroom, Land on 0 Acres

Long Point Park 3rd Add, Panama City Beach, FL

Vacant Cleared 9191 SQ.FT. property. Zoned for your single, two-story home or investment DUPLEX. Steps from beach at access # 36 and overlooking the blue water from your home. The best and last undeveloped lot in the area. No HOA. Walking distance to everything you need and enjoy such as Walmart, shopping, restaurants, post office, bank and driving to fishing or camping at Andrews State Park. Do not miss this opportunity.