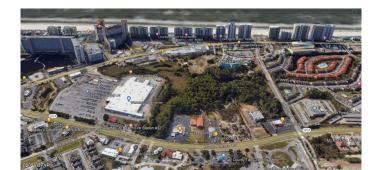

#### \$698,000

0 Bedroom, 0.00 Bathroom, Land on 0 Acres

Long Point Park 3rd Add, Panama City Beach, FL

Vacant Cleared 9191 SQ.FT. property. Zoned for your single, two-story home or investment DUPLEX. Steps from beach at access # 36 and overlooking the blue water from your home. The best and last undeveloped lot in the area. No HOA. Walking distance to everything you need and enjoy such as Walmart, shopping, restaurants, post office, bank and driving to fishing or camping at Andrews State Park. Do not miss this opportunity.