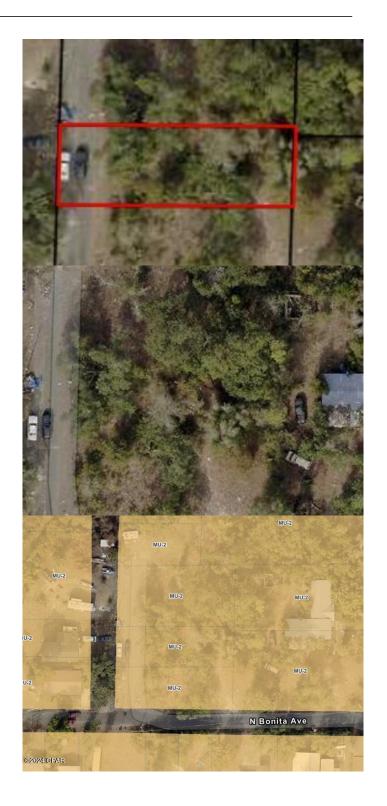

#### \$19,250

0 Bedroom, 0.00 Bathroom, Land on 0 Acres

No Named Subdivision, Panama City, FL

Discover the potential of this centrally located wooded lot, offering convenience to Ascension Sacred Heart Bay. Situated off N Bonita Ave, this property boasts a frontage of 50 ft and a depth of 138 ft. Zoned MU-2 for Mixed Use, the possibilities for this lot are expansive, allowing for a variety of potential uses. Notably, this property is strategically located in an Opportunity Zone, offering additional benefits for those considering development or investment. With its central location and versatile zoning, this lot presents an excellent opportunity for your plans and aspirations. Don't miss the chance to explore the potential of this well-located and opportunity-rich property!