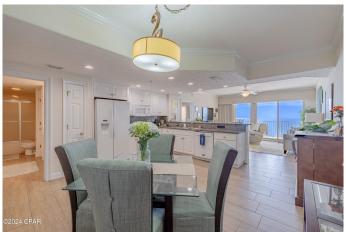

# \$659,500

2 Bedroom, 2.00 Bathroom, 1,370 sqft Residential on 0 Acres

Treasure Island Resort, Panama City Beach, FL

Absolutely beautiful, fully furnished, Treasure Island Condo unit. This unit has NEVER been rented and has been meticulously maintained. It is an upgraded unit with new A/C installed Sept. 2019 w/ a Wi-Fi thermostat. All ceiling Lights have been converted from florescent to LED. Both bathrooms lighting and plumbing fixtures have been upgraded. Main Bedroom has a Temper Pedic Mattress. Black out sliding curtains in living and main bedroom rooms. Additional storage organizers have been installed in both pantry closets. Storage shelves have been installed in Dining room closet. Stackable washer/dryer and additional storage in the laundry room. Very nice ceramic tile flooring throughout. This is a beautiful gulf-front, must-see unit. All information has been taken from public records. If important to buyer, please verify.