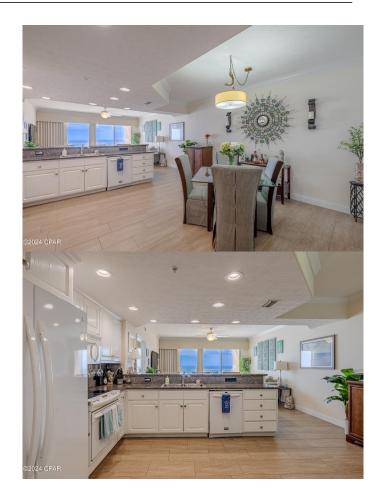

# \$659,500

2 Bedroom, 2.00 Bathroom, 1,370 sqft Residential on 0 Acres

Treasure Island Resort, Panama City Beach, FL

Absolutely beautiful, fully furnished, Treasure Island Condo unit. This unit has NEVER been rented and has been meticulously maintained. It is an upgraded unit with new A/C installed Sept. 2019 w/ a Wi-Fi thermostat. All ceiling Lights have been converted from florescent to LED. Both bathrooms lighting and plumbing fixtures have been upgraded. Main Bedroom has a Temper Pedic Mattress. Black out sliding curtains in living and main bedroom rooms. Additional storage organizers have been installed in both pantry closets. Storage shelves have been installed in Dining room closet. Stackable washer/dryer and additional storage in the laundry room. Very nice ceramic tile flooring throughout. This is a beautiful gulf-front, must-see unit. All information has been taken from public records. If important to buyer, please verify.