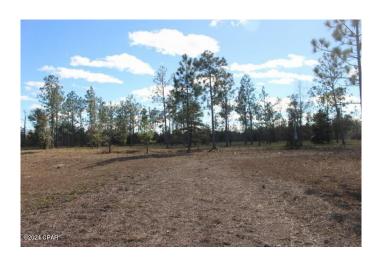

#### \$285,000

0 Bedroom, 0.00 Bathroom, Land on 19 Acres

No Named Subdivision, Altha, FL

Builders looking to start up a subdivision?
This land has had the work started.
Engineered road, ditches, culverts. Years ago rock road put in and lots platted on paper.
Zoned Residential. Road now must be paved.
Gated entrance. If not looking to develop and want to build right in the middle, this is it.
Scattered oak & pine trees and level land.
Located on a paved road. 45 minutes MOL to Panama City to beaches.