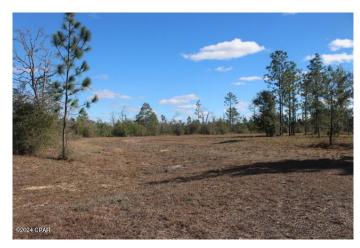

#### \$285,000

0 Bedroom, 0.00 Bathroom, Land on 19 Acres

No Named Subdivision, Altha, FL

Builders looking to start up a subdivision?
This land has had the work started.
Engineered road, ditches, culverts. Years ago rock road put in and lots platted on paper.
Zoned Residential. Road now must be paved.
Gated entrance. If not looking to develop and want to build right in the middle, this is it.
Scattered oak & pine trees and level land.
Located on a paved road. 45 minutes MOL to Panama City to beaches.