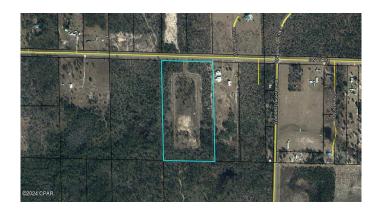

#### \$285,000

0 Bedroom, 0.00 Bathroom, Land on 19 Acres

No Named Subdivision, Altha, FL

Builders looking to start up a subdivision?
This land has had the work started.
Engineered road, ditches, culverts. Years ago rock road put in and lots platted on paper.
Zoned Residential. Road now must be paved.
Gated entrance. If not looking to develop and want to build right in the middle, this is it.
Scattered oak & pine trees and level land.
Located on a paved road. 45 minutes MOL to Panama City to beaches.

MLS® # 752699

Price \$285,000

Bathrooms 0.00

Acres 19.24

Type Land

Sub-Type Residential

Status Active

### **Community Information**

Address 5015 Nw County Road 274

Area 06 - Calhoun County

Subdivision No Named Subdivision

City Altha

County Calhoun

State FL

Zip Code 32421