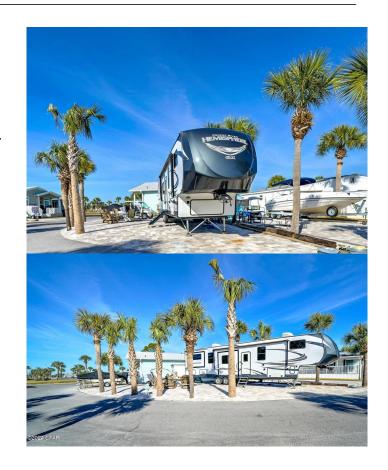

#### \$400,000

0 Bedroom, 0.00 Bathroom, Land on 1 Acres

Venture Out Travel Trail, Panama City Beach, FL

Hard to come by and a super rare lot to own!! This is a spacious paved corner lot that is perfect for building your dream home or bring your RV! Walking distance to the pool, fishing pier, boat launch and more! As part of this golf cart community, you'll have exclusive access to over 300 ft of white sand beaches on the Gulf of Mexico, as well as access of the Grand Lagoon. Embrace a resort-like lifestyle with amenities such as two pools, children's playground, fishing docks, boat ramp and so much more. Don't miss out on this unparalleled opportunity to own a piece of paradise in Venture Out!