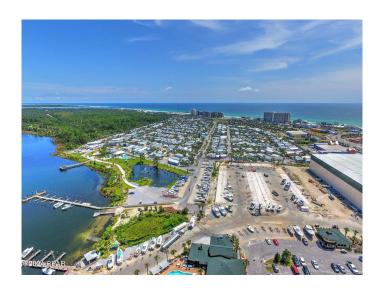

#### \$400,000

0 Bedroom, 0.00 Bathroom, Land on 1 Acres

Venture Out Travel Trail, Panama City Beach, FL

Hard to come by and a super rare lot to own!! This is a spacious paved corner lot that is perfect for building your dream home or bring your RV! Walking distance to the pool, fishing pier, boat launch and more! As part of this golf cart community, you'll have exclusive access to over 300 ft of white sand beaches on the Gulf of Mexico, as well as access of the Grand Lagoon. Embrace a resort-like lifestyle with amenities such as two pools, children's playground, fishing docks, boat ramp and so much more. Don't miss out on this unparalleled opportunity to own a piece of paradise in Venture Out!