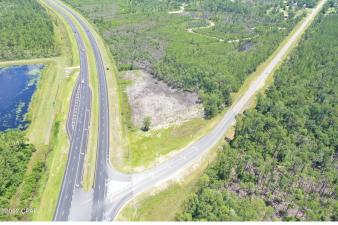

### \$875,000

0 Bedroom, 0.00 Bathroom, Land on 5 Acres

No Named Subdivision, Southport, FL

Best commercial corner in North Bay County, 4.5 acres at the intersection of Highway 77 and East Highway 388. 640 feet on Highway 77, 604 feet on Highway 388. Water and sewer are at site and the C-3 General commercial zoning allows for all commercial uses. The future West Bay Parkway will also intersect with this property in the future. Be the first to own the best commercial corner North of Lynn Haven!

# **Essential Information**

| MLS® #    | 752146     |
|-----------|------------|
| Price     | \$875,000  |
| Bathrooms | 0.00       |
| Acres     | 4.52       |
| Туре      | Land       |
| Sub-Type  | Commercial |
| Status    | Active     |
|           |            |

# **Community Information**

| Address     | 000 Hwy 77              |
|-------------|-------------------------|
| Area        | 04 - Bay County - North |
| Subdivision | No Named Subdivision    |
| City        | Southport               |
| County      | Вау                     |
| State       | FL                      |
| Zip Code    | 32409                   |