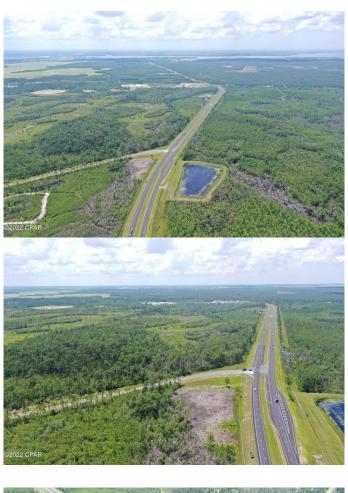

### \$875,000

0 Bedroom, 0.00 Bathroom, Land on 5 Acres

No Named Subdivision, Southport, FL

Best commercial corner in North Bay County, 4.5 acres at the intersection of Highway 77 and East Highway 388. 640 feet on Highway 77, 604 feet on Highway 388. Water and sewer are at site and the C-3 General commercial zoning allows for all commercial uses. The future West Bay Parkway will also intersect with this property in the future. Be the first to own the best commercial corner North of Lynn Haven!

# **Essential Information**

| MLS® #    | 752146     |
|-----------|------------|
| Price     | \$875,000  |
| Bathrooms | 0.00       |
| Acres     | 4.52       |
| Туре      | Land       |
| Sub-Type  | Commercial |
| Status    | Active     |
|           |            |

# **Community Information**

| Address     | 000 Hwy 77              |
|-------------|-------------------------|
| Area        | 04 - Bay County - North |
| Subdivision | No Named Subdivision    |
| City        | Southport               |
| County      | Вау                     |
| State       | FL                      |
| Zip Code    | 32409                   |