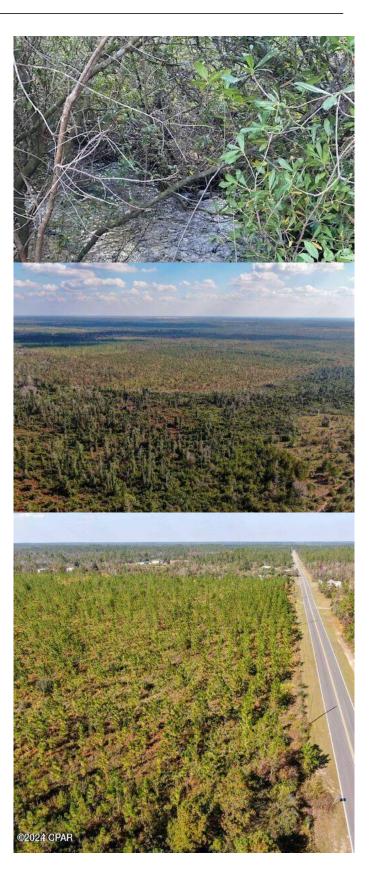

## \$956,250

0 Bedroom, 0.00 Bathroom, Land on 153 Acres

[No Recorded Subdiv], Altha, FL

Large Tract of Land, 153 Acres with 40 acres of Long Leaf Pines planted in 2009 and 60 acres planted in 2014. Balance of land in hardwoods and wet area with a spring fed creek running on the property. It has over 1200 feet of paved road frontage and is partially fenced. Would be a great hunting tract, continue to grow trees. The current owner will take the tree stands with them.