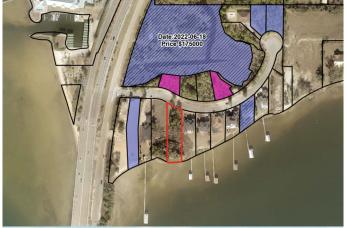

#### \$399,900

0 Bedroom, 0.00 Bathroom, Land on 0 Acres

Mill Point Landing, Southport, FL

This is an opportunity to own a piece of paradise. This lot has frontage on North Bay. It is just a few feet from Highway 77 and a short drive to downtown Panama City, and Lynn Haven.

## **Essential Information**

MLS® # 751839

Price \$399,900

Bathrooms 0.00
Acres 0.41
Type Land

Sub-Type Residential

Status Active

# **Community Information**

Address Lot 2 Cashel Mara Drive # Lot 2

Area 04 - Bay County - North

Subdivision Mill Point Landing

City Southport

County Bay State FL

Zip Code 32409

#### **Amenities**

Utilities Electricity Available

Features Flood Zone, Waterfront

View Bay Is Waterfront Yes

Waterfront Bay Front, Gulf Access, Deeded Access, Waterfront

**Exterior** 

Lot Description Flood Zone, Waterfront