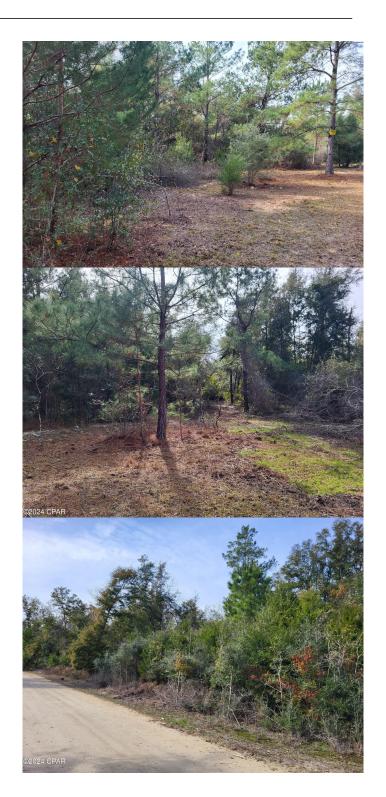

## \$64,900

0 Bedroom, 0.00 Bathroom, Land on 7 Acres

White Pond Plantation, Altha, FL

7.11 Acres of great land to build your dream home! This lot has already been surveyed. NO HOA! More lots are available if you would like more land. All lots are on County Maintained Roads with easy access. Homes must be at least 960 Sq Ft. heated and cooled. NO Flood Zone. You can have as much privacy as you want. Ask your Realtor to send you the Information about White Pond Plantation. You will love this beautiful land!