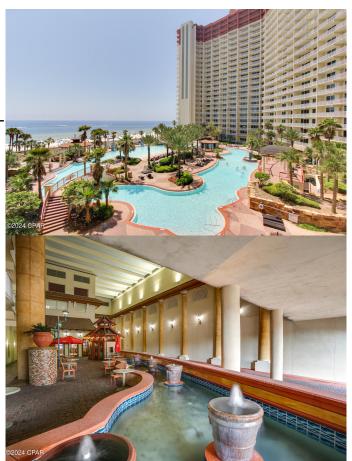

## \$414,999

2 Bedroom, 2.00 Bathroom, 907 sqft Residential on 0 Acres

Shores Of Panama Phase I, Panama City Beach, FL

Welcome to paradise! You will love this highly desired "C" floor plan, offering a private Gulf view from the master bedroom and a bonus bunk room! There are two full bathrooms for added convenience. The large balcony allows space to soak up the Gulf views and emerald coast colors. You will love the resort-style amenities that Shores of Panama has to offer, highlighted by one of the most exquisite swimming pools along Panama City Beach, both indoor and outdoor. Included is an outdoor wet bar, indoor and outdoor hot tubs, and a workout facility. Schedule an appointment to view this beautiful condo!

# **Amenities**

Utilities Electricity Available, High Speed Internet Available, Sewer Available, Water

Available

Features Waterfront

Parking Garage

# of Garages 2

Garages Garage
View Gulf
Is Waterfront Yes

Waterfront Gulf, Shoreline - Sand, Waterfront

Has Pool Yes

Pool Indoor, In Ground