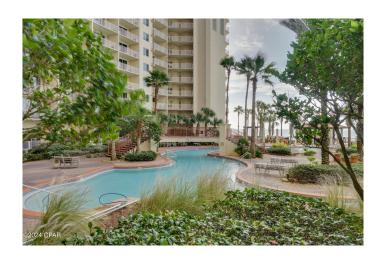

## \$414,999

2 Bedroom, 2.00 Bathroom, 907 sqft Residential on 0 Acres

Shores Of Panama Phase I, Panama City Beach, FL

Welcome to paradise! You will love this highly desired "C" floor plan, offering a private Gulf view from the master bedroom and a bonus bunk room! There are two full bathrooms for added convenience. The large balcony allows space to soak up the Gulf views and emerald coast colors. You will love the resort-style amenities that Shores of Panama has to offer, highlighted by one of the most exquisite swimming pools along Panama City Beach, both indoor and outdoor. Included is an outdoor wet bar, indoor and outdoor hot tubs, and a workout facility. Schedule an appointment to view this beautiful condo!

# **Amenities**

Utilities Electricity Available, High Speed Internet Available, Sewer Available, Water

Available

Features Waterfront

Parking Garage

# of Garages 2

Garages Garage
View Gulf
Is Waterfront Yes

Waterfront Gulf, Shoreline - Sand, Waterfront

Has Pool Yes

Pool Indoor, In Ground