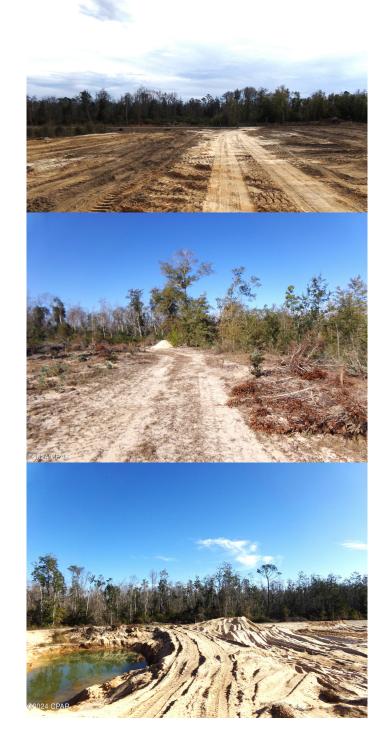

## \$320,000

0 Bedroom, 0.00 Bathroom, Land on 80 Acres

No Named Subdivision, Altha, FL

This secluded tract of land has an abundance of deer and turkey along with a cypress pond. The owner has cleared a homesite spot on top of a hill overlooking the potential pond in front and the cypress pond in back of the homesite. If privacy is a concern you will have a hard time finding a more ideal tract of land. There is a road that leads from the 60 acres in front towards the additional 20 acres towards the back of the property. There is a good amount of hardwood on the land and some scattered volunteer pines too. Don't miss out on this opportunity to have your own ranch with a front and a back 40!

## **Amenities**

Utilities None

Features Pond, Stream/Creek, Wooded

View Pond, Creek/Stream

Is Waterfront Yes

Waterfront Pond, Stream

### **Exterior**

Lot Description Pond, Stream/Creek, Wooded