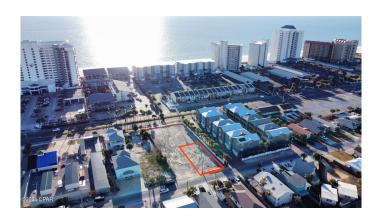

# \$374,000 - 6205 Beach Drive, Panama City Beach

MLS® #750960

### \$374,000

0 Bedroom, 0.00 Bathroom, Land on 0 Acres

Crescent Beach Unit 1, Panama City Beach, FL

ATTENTION ALL BUILDERS AND INVESTORS!! Amazing location available on Beach Drive. Neighborhood Commercial Zoning C-1 lot. Recently cleared and ready to build. Size is 50x110. It's walking distance to The World's Most Beautiful Beaches! This location makes it perfect for your DREAM HOME or income producing vacation rental property with GULF VIEWS from 2nd and 3rd floor! The lot has access to power, water and public sewer. SHORT TERM RENTALS ALLOWED! NO HOA! Here's your chance to build at the beach! Grab this one before it's gone!! VACANT. Check it out anytime!

#### **Essential Information**

MLS® # 750960

Price \$374,000

Bathrooms 0.00 Acres 0.13

Type Land

Sub-Type Residential

Status Active

Address 6205 Beach Drive