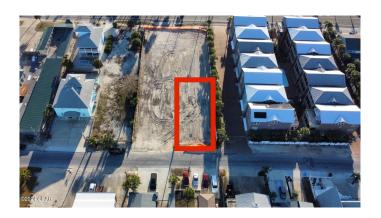

### \$374,000

0 Bedroom, 0.00 Bathroom, Land on 0 Acres

Crescent Beach Unit 1, Panama City Beach, FL

ATTENTION ALL BUILDERS AND INVESTORS!! Amazing location available on Beach Drive. Neighborhood Commercial Zoning C-1 lot. Recently cleared and ready to build. Size is 50x110. It's walking distance to The World's Most Beautiful Beaches! This location makes it perfect for your DREAM HOME or income producing vacation rental property with GULF VIEWS from 2nd and 3rd floor! The lot has access to power, water and public sewer. SHORT TERM RENTALS ALLOWED! NO HOA! Here's your chance to build at the beach! Grab this one before it's gone!! VACANT. Check it out anytime!

#### **Essential Information**

MLS® # 750960

Price \$374,000

Bathrooms 0.00 Acres 0.13

Type Land

Sub-Type Residential

Status Active

Address 6205 Beach Drive