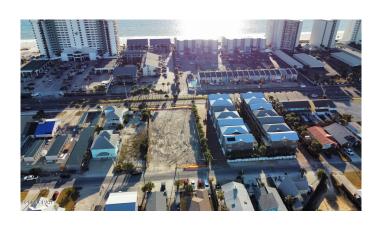

### \$374,000

0 Bedroom, 0.00 Bathroom, Land on 0 Acres

Crescent Beach Unit 1, Panama City Beach, FL

ATTENTION ALL BUILDERS AND INVESTORS!! Amazing location available on Beach Drive. Neighborhood Commercial Zoning C-1 lot. Recently cleared and ready to build. Size is 50x110. It's walking distance to The World's Most Beautiful Beaches! This location makes it perfect for your DREAM HOME or income producing vacation rental property with GULF VIEWS from 2nd and 3rd floor! The lot has access to power, water and public sewer. SHORT TERM RENTALS ALLOWED! NO HOA! Here's your chance to build at the beach! Grab this one before it's gone!! VACANT. Check it out anytime!

#### **Essential Information**

MLS® # 750960

Price \$374,000

Bathrooms 0.00 Acres 0.13

Type Land

Sub-Type Residential

Status Active

Address 6205 Beach Drive