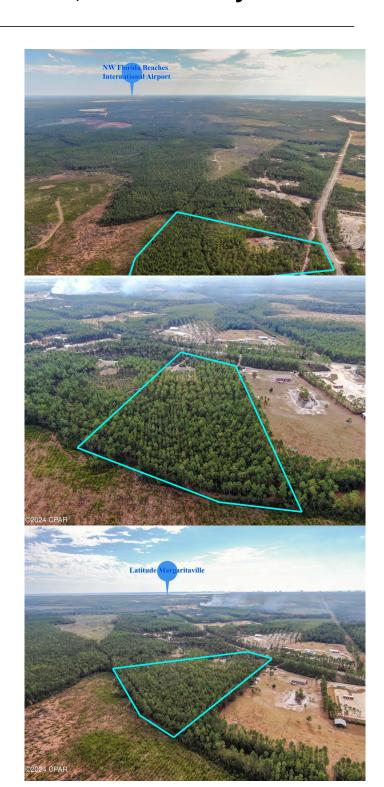

## \$824,899

0 Bedroom, 0.00 Bathroom, Land on 12 Acres

Seminole Heights, Panama City Beach, FL

LOCATION LOCATION! This
11.73 Acre Property located in Panama City
Beach is Perfectly Positioned. 10 miles to
Panama City Beach Airport, 11 miles to Pier
Park and the Emerald Waters of Panama City
Beach. 4.5 Miles to the extremely popular
Latitudes Margaritaville and 6 Miles from the
Developing teaching hospital on HWY 79. This
is your chance to invest before land prices
skyrocket. For more information about the
developing area contact me, the St Joe plans
are uploaded on the MLS. The mobile home
and huge Detached Shop on the Property is in
great condition. Call to see this Property today!