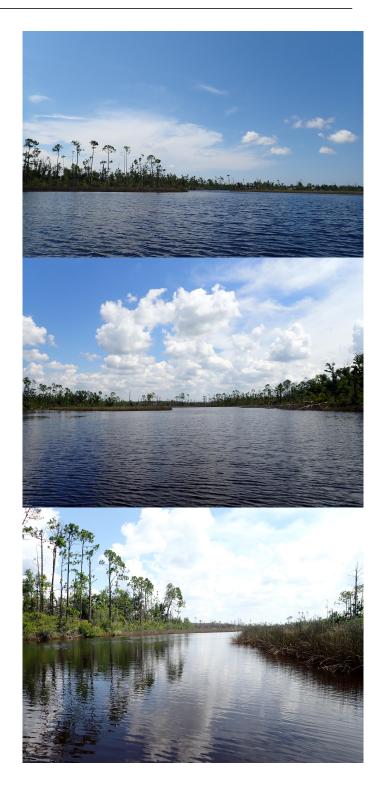

#### \$8,000,000

0 Bedroom, 0.00 Bathroom, Land on 257 Acres

No Named Subdivision, Panama City, FL

Waterfront Development opportunity with access to East Bay and the Gulf of Mexico. With over 5,600 FF on Cook's Bayou, the property has a mixture of Oaks, Magnolia and Pines. +/- 150 upland acres located on a bluff along the waterfront. The majority of the uplands is Zone X or outside of the 500 year flood zone. The property is zoned Conservation Habitation at 2 units per acre or 514 units. Cook's Bayou Bridge has been raised to 9'6". An upland cut marina with slips, docks and dredging could be entitled as part of the development. Located near Eastern Shipbuilding recently awarded a \$10.5B US Coast Guard contract, 20 minutes from Tyndall AFB which is being rebuilt post hurricane with an expanded mission resultingin an additional 4,000 jobs.

#### Amenities

| Utilities     | Electricity Available, High Speed Internet Available, Sewer Available |
|---------------|-----------------------------------------------------------------------|
| Features      | Waterfront                                                            |
| View          | Bayou                                                                 |
| Is Waterfront | Yes                                                                   |
| Waterfront    | Bayou, Bay Front, Gulf Access, Shoreline - Natural, Waterfront        |

### Exterior

Lot Description Waterfront