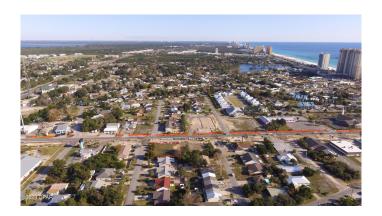

## \$549,900

0 Bedroom, 0.00 Bathroom, Land on 0 Acres

El Centro Beach, Panama City Beach, FL

2 lots in the heart of Panama City Beach. 110' frontage on Arnold Road with 120' depth. Consists of 210 and 212 Arnold Rd. Build duplex or townhomes for short term rentals or small office. This is one of the busiest streets on the beach and is currently being turned into the showcase corridor to the beach with new sidewalks, landscaping, underground utilities and upgrades to storm water management. 10 minutes to Latitude Margaritaville which is designed to have 3500 new homes. Less than 1 mile to new beach medical campus and 100 room hospital development. Growth everywhere you look. Take advantage of the residential / commercial opportunities here right now. 2022 Traffic Count was 7900 per day and should significantly increase when 4 lane is completed this year.

# **Community Information**

Address 210 S Arnold Road

Area 03 - Bay County - Beach

Subdivision El Centro Beach

City Panama City Beach

County Bay State FL

Zip Code 32413