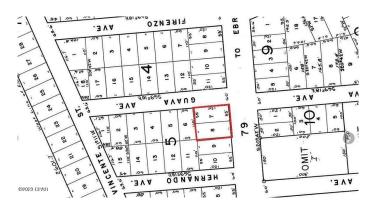

## \$549,900

0 Bedroom, 0.00 Bathroom, Land on 0 Acres

El Centro Beach, Panama City Beach, FL

2 lots in the heart of Panama City Beach. 110' frontage on Arnold Road with 120' depth. Consists of 210 and 212 Arnold Rd. Build duplex or townhomes for short term rentals or small office. This is one of the busiest streets on the beach and is currently being turned into the showcase corridor to the beach with new sidewalks, landscaping, underground utilities and upgrades to storm water management. 10 minutes to Latitude Margaritaville which is designed to have 3500 new homes. Less than 1 mile to new beach medical campus and 100 room hospital development. Growth everywhere you look. Take advantage of the residential / commercial opportunities here right now. 2022 Traffic Count was 7900 per day and should significantly increase when 4 lane is completed this year.

# **Community Information**

Address 210 S Arnold Road

Area 03 - Bay County - Beach

Subdivision El Centro Beach

City Panama City Beach

County Bay State FL

Zip Code 32413