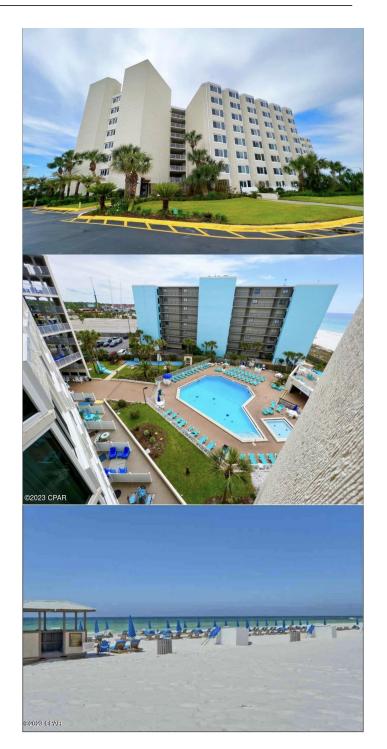

# \$254,900

0 Bedroom, 1.00 Bathroom, 489 sqft Residential on 0 Acres

Top Of The Gulf Condo., Panama City Beach, FL

Enjoy life as if you were on vacation everyday! Living at Top of the Gulf allows you to spend your leisure time walking on the beach at sunset, swimming in the pool, staying fit at their gym or enjoying the game room. Complex has recently had, windows, doors, and railings replaced. Passed our Milestone Phase 1 inspection. This low maintenance studio condo gives you an open floor plan. Granite counter tops in the kitchen. Bathroom has been updated. There is also a large walk in closet to give you some storage space. Whether you are looking for a home, or a rental property.

# **Community Information**

Address 8817 Thomas Drive # A618

Area 03 - Bay County - Beach

Subdivision Top Of The Gulf Condo.

City Panama City Beach

County Bay State FL

Zip Code 32408

# **Amenities**

Utilities Cable Available, Other, Sewer Available, See Remarks, Water Available

Is Waterfront Yes

Waterfront Gulf, See Remarks

Has Pool Yes

Pool In Ground, Pool