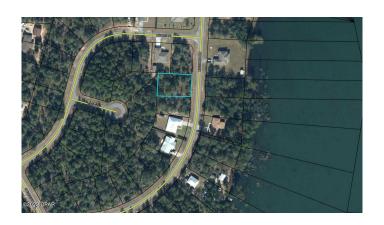

# \$23,000 - Lot 17 Linwood Drive, Chipley

MLS® #750161

### \$23,000

0 Bedroom, 0.00 Bathroom, Land on 0 Acres

Sunny Hills Unit 19, Chipley, FL

Located across the street from Boat Lake is this great building lot in Sunny Hills. This area is experiencing a boom due to the growth moving north out of Panama City. This community features a popular and affordable 18 hole public golf course. With the ongoing 4 laning of HWY 77, commute times for work will be much improved. You really should check out this community.

## **Community Information**

Address Lot 17 Linwood Drive

Area 10 - Washington County

Subdivision Sunny Hills Unit 19

City Chipley

County Washington

State FL

Zip Code 32428