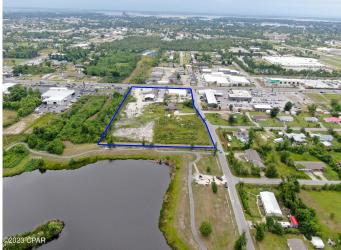

## \$1,900,000

0 Bedroom, 0.00 Bathroom, Commercial Sale on 5 Acres

[No Recorded Subdiv], Panama City, FL

This listing is for two parcels- 14605-000-000 &14606-000-000 (Listed separately for \$1,300,000 on MLS 749482). Together, the total acreage is 4.5 acres. There are two commercial buildings (currently being used as retail) and a 3 bedroom, 2 bath house on the property. The current tenants are interested in staying but could be asked to leave with a 30 day notice as they are all on a month to month lease. With 299 feet of frontage on 15th Street, the possibilities are endless with what could be put here as far as businesses go. There are car dealerships on either side.

# **Community Information**

Address 2515 E 15th Street

Area 02 - Bay County - Central Subdivision [No Recorded Subdiv]

City Panama City

County Bay

State FL

Zip Code 32405

Interior