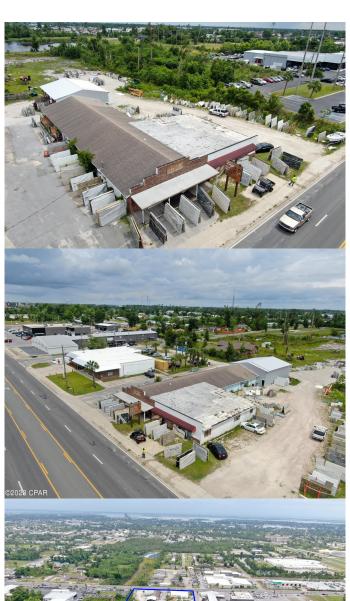

## \$1,900,000

0 Bedroom, 0.00 Bathroom, Commercial Sale on 5 Acres

[No Recorded Subdiv], Panama City, FL

This listing is for two parcels- 14605-000-000 &14606-000-000 (Listed separately for \$1,300,000 on MLS 749482). Together, the total acreage is 4.5 acres. There are two commercial buildings (currently being used as retail) and a 3 bedroom, 2 bath house on the property. The current tenants are interested in staying but could be asked to leave with a 30 day notice as they are all on a month to month lease. With 299 feet of frontage on 15th Street, the possibilities are endless with what could be put here as far as businesses go. There are car dealerships on either side.

Built in 1965

# **Community Information**

Address 2515 E 15th Street

Area 02 - Bay County - Central Subdivision [No Recorded Subdiv]

City Panama City

County Bay

State FL

Zip Code 32405

Interior