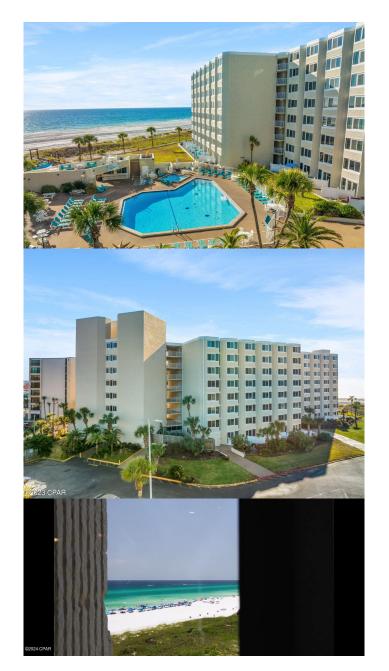

# \$278,900

0 Bedroom, 1.00 Bathroom, 489 sqft Residential on 0 Acres

Top Of The Gulf Condo., Panama City Beach, FL

Cute, clean and updated efficiency unit located in beachfront resort with amenities. Don't miss the gorgeous sunsets from the many lookout areas! Unit comes fully furnished, including linens, dishware, glassware, pots, pans and decor. NEW AC 2023Creative financing including wrap around financing potential. Could be a great midterm rental!

# **Community Information**

Address 8817 Thomas Drive # A716

Area 03 - Bay County - Beach

Subdivision Top Of The Gulf Condo.

City Panama City Beach

County Bay

State FL

Zip Code 32408

View Gulf Is Waterfront Yes

Waterfront Gulf, Waterfront

Has Pool Yes

Pool In Ground, Pool

#### **Exterior**

Exterior Block, Concrete

Exterior Features Outdoor Grill, Pool

Lot Description Waterfront

Construction Block, Concrete