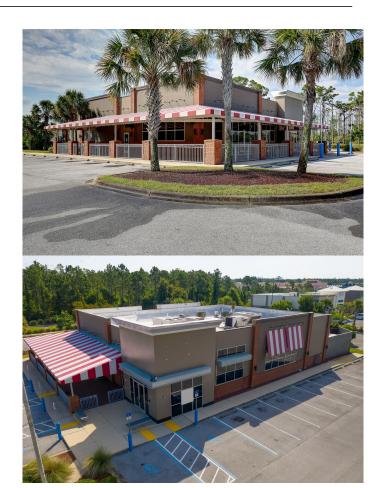

#### \$3,300,000

0 Bedroom, 0.00 Bathroom, 6,100 sqft Commercial Sale on 2 Acres

No Named Subdivision, Panama City Beach, FL

Subject site features premier construction and location. Former TGI Fridays and now leased to The Juicy Seafood Restaurant this location is ideal for a high traffic restaurant/bar. Panama City Beach parkway is the main corridor traveled by both tourists and locals in the Panama City Beach area. Strategically positioned in front of a Home Depot and Publix shopping center, close to multiple sports complexes and new neighborhoods this location is ideal for both lunchtime, dinner and nightlife customer flow.