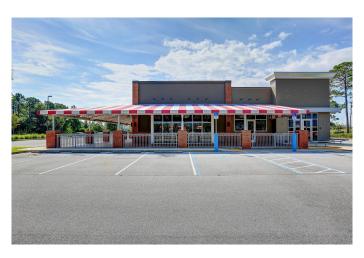

#### \$3,300,000

0 Bedroom, 0.00 Bathroom, 6,100 sqft Commercial Sale on 2 Acres

No Named Subdivision, Panama City Beach, FL

Subject site features premier construction and location. Former TGI Fridays and now leased to The Juicy Seafood Restaurant this location is ideal for a high traffic restaurant/bar. Panama City Beach parkway is the main corridor traveled by both tourists and locals in the Panama City Beach area. Strategically positioned in front of a Home Depot and Publix shopping center, close to multiple sports complexes and new neighborhoods this location is ideal for both lunchtime, dinner and nightlife customer flow.