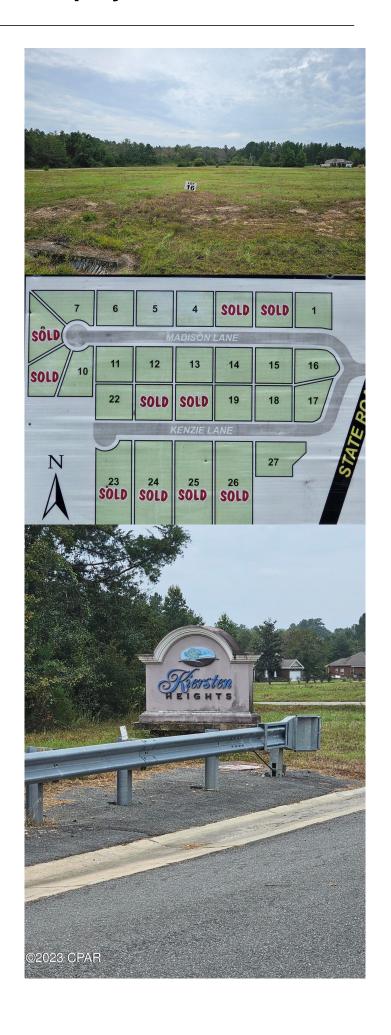

### \$35,000

0 Bedroom, 0.00 Bathroom, Land on 1 Acres

Kiersten Heights, Chipley, FL

If you are looking for the perfect location in a small subdivision this is it. Located just off of Hwy 77 South of Chipley. It is approximately five miles from I-10 and about 30-40 minutes to Panama City. There are deed restriction which prohibit manufactured and modular homes. Under ground utilities, paved roaded and multiple lots are available. Photos in the listing are from multiple lots that are available.