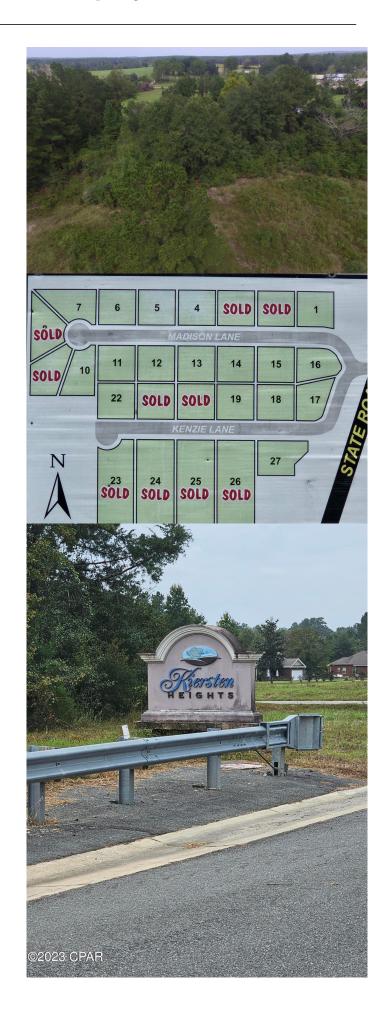

## \$35,000

0 Bedroom, 0.00 Bathroom, Land on 1 Acres

Kiersten Heights, Chipley, FL

If you are looking for the perfect location in a small subdivision this is it. Located just off of Hwy 77 South of Chipley. It is approximately five miles from I-10 and about 30-40 minutes to Panama City. There are deed restriction which prohibit manufactured and modular homes. Under ground utilities, paved roaded and multiple lots are available. Photos in the listing are from multiple lots that are available.

## **Community Information**

Address Lot 11 Madison Lane

Area 10 - Washington County

Subdivision Kiersten Heights

City Chipley

County Washington

State FL

Zip Code 32428