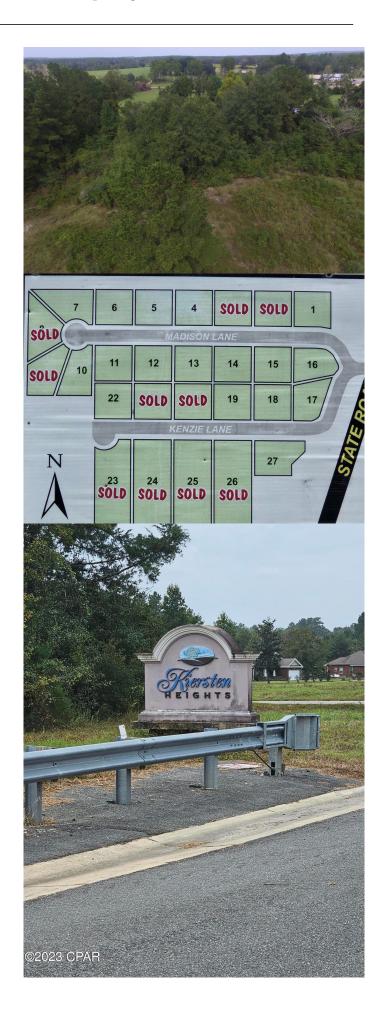

## \$35,000

0 Bedroom, 0.00 Bathroom, Land on 1 Acres

Kiersten Heights, Chipley, FL

If you are looking for the perfect location in a small subdivision this is it. Located just off of Hwy 77 South of Chipley. It is approximately five miles from I-10 and about 30-40 minutes to Panama City. There are deed restriction which prohibit manufactured and modular homes. Under ground utilities, paved roaded and multiple lots are available. Photos in the listing are from multiple lots that are available.

## **Community Information**

Address Lot 10 Madison Lane

Area 10 - Washington County

Subdivision Kiersten Heights

City Chipley

County Washington

State FL

Zip Code 32428