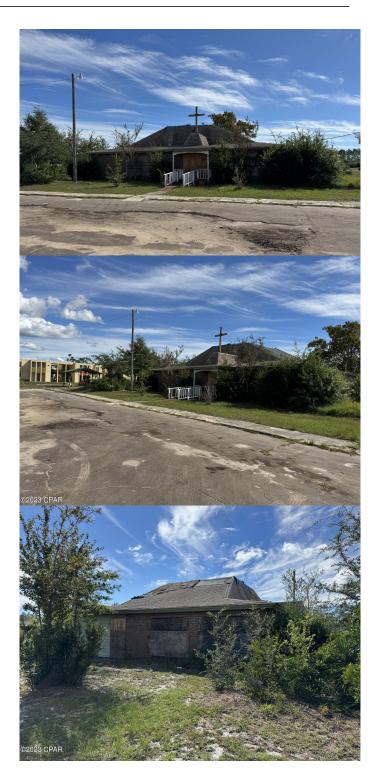

### \$325,000

0 Bedroom, 0.00 Bathroom, Land on 1 Acres

Venetian Villa, Panama City, FL

Prime land zoned mixed use-3 (MU-3). Many uses seen documents for complete. Church will be removed end of October.