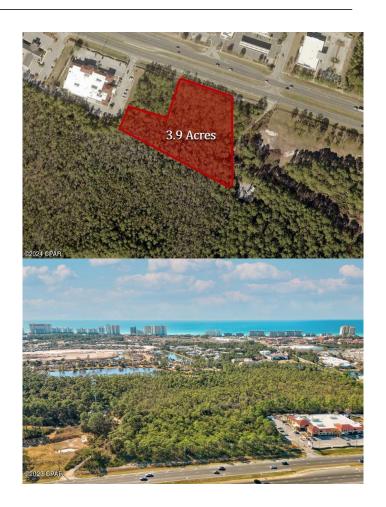

### \$3,600,000

0 Bedroom, 0.00 Bathroom, Land on 4 Acres

No Named Subdivision, Panama City Beach, FL

This 3.9-acre property offers over 267' of frontage on Panama City Beach Parkway. This is a prime location with high visibility, excellent frontage and is easily accessible. The property is located on Panama City Beach Parkway the main East to West corridor, linking the 5 counties of the Gulf Coast, Escambia, Okaloosa, Walton, Bay and Gulf Counties. There is a Large Military Presence in the area, to include Eglin AFB, Hurlburt AFB, Tyndall AFB and the Navy Base in Bay County. Panama City Beach has approximately 17 million Visitors a year that come to enjoy the Most Beautiful Beaches in The World. The average daily traffic counts are 50,000 +/-. Zoning on the property is Vacant Commercial, which leaves the door wide open for multiple uses.