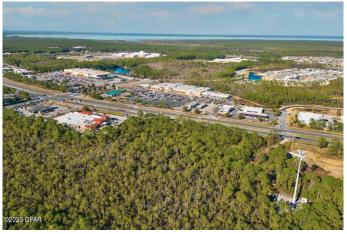

### \$3,600,000

0 Bedroom, 0.00 Bathroom, Land on 4 Acres

No Named Subdivision, Panama City Beach, FL

This 3.9-acre property offers over 267' of frontage on Panama City Beach Parkway. This is a prime location with high visibility, excellent frontage and is easily accessible. The property is located on Panama City Beach Parkway the main East to West corridor, linking the 5 counties of the Gulf Coast, Escambia, Okaloosa, Walton, Bay and Gulf Counties. There is a Large Military Presence in the area, to include Eglin AFB, Hurlburt AFB, Tyndall AFB and the Navy Base in Bay County. Panama City Beach has approximately 17 million Visitors a year that come to enjoy the Most Beautiful Beaches in The World. The average daily traffic counts are 50,000 +/-. Zoning on the property is Vacant Commercial, which leaves the door wide open for multiple uses.