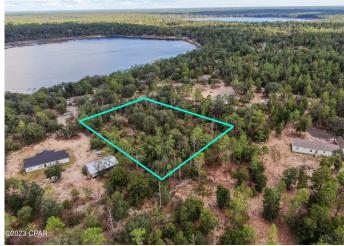

### \$55,000

0 Bedroom, 0.00 Bathroom, Land on 2 Acres

Leisure Lakes 1st Add, Chipley, FL

Ready to Build Your Home on this Vacant Residential Lot in Leisure Lakes, across the street from Lake Suzanne with Gated Security Entrance. Enjoy the shade, swimming, kayaking, fishing or playinf on the Basketball or Tennis Courts. Electric Motors only allowed on Boats. Just 15 minutes to Chipley and I-10, 30 minutes from Panama City and 45 minutes to the White Sand Beaches and Fun of Panama City Beach. Verify lot size for accuracy. Have your agent set an appointment today.

#### **Essential Information**

MLS® # 747869
Price \$55,000

Bathrooms 0.00
Acres 2.33
Type Land

Sub-Type Residential

Status Active

## **Community Information**

Address B-164 Quail Ridge Road
Area 10 - Washington County
Subdivision Leisure Lakes 1st Add

City Chipley

County Washington

State FL

Zip Code 32428

#### **Exterior**

Lot Description Cul-De-Sac, Interior Lot, Wooded