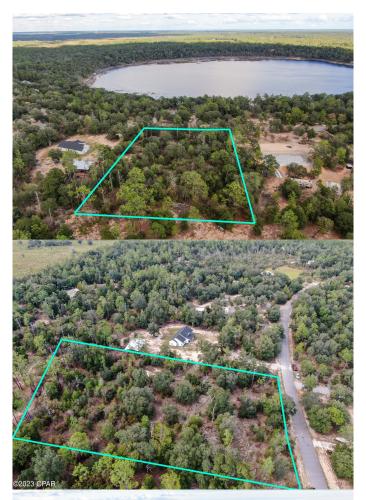

### \$55,000

0 Bedroom, 0.00 Bathroom, Land on 2 Acres

Leisure Lakes 1st Add, Chipley, FL

Ready to Build Your Home on this Vacant Residential Lot in Leisure Lakes, across the street from Lake Suzanne with Gated Security Entrance. Enjoy the shade, swimming, kayaking, fishing or playinf on the Basketball or Tennis Courts. Electric Motors only allowed on Boats. Just 15 minutes to Chipley and I-10, 30 minutes from Panama City and 45 minutes to the White Sand Beaches and Fun of Panama City Beach. Verify lot size for accuracy. Have your agent set an appointment today.

#### **Essential Information**

MLS® # 747869
Price \$55,000

Bathrooms 0.00
Acres 2.33
Type Land

Sub-Type Residential

Status Active

## **Community Information**

Address B-164 Quail Ridge Road
Area 10 - Washington County
Subdivision Leisure Lakes 1st Add

City Chipley

County Washington

State FL

Zip Code 32428

#### **Exterior**

Lot Description Cul-De-Sac, Interior Lot, Wooded