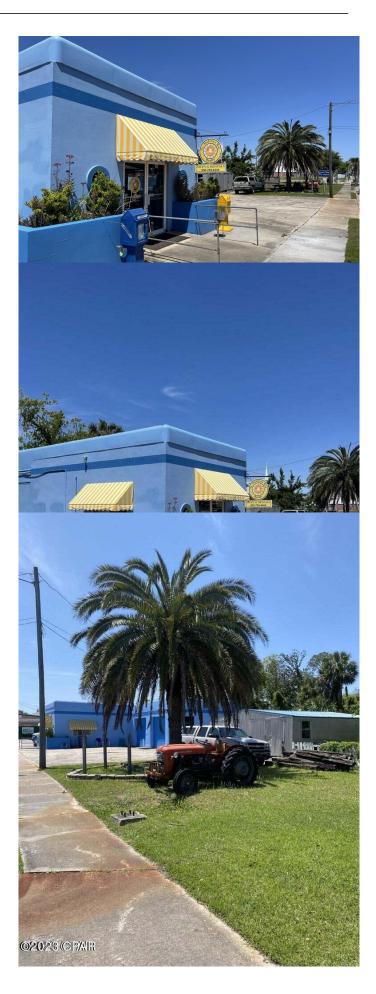

# \$949,000 - 1323 Beck Avenue, Panama City

MLS® #747443

#### \$949,000

0 Bedroom, 0.00 Bathroom, Commercial Sale on 20,580 Acres

St Andrews Harbour, Panama City, FL

Property is located on Beck Avenue. The property consist of 20,580 sq. ft, which has 147 ft of frontage on Beck Avenue. There is currently a 2,000 sq. ft. building and 1,000 sq. ft. storage shed. The owner will finance with substantial down payment. Endless possibilities with plenty of parking in historic St. Andrews.