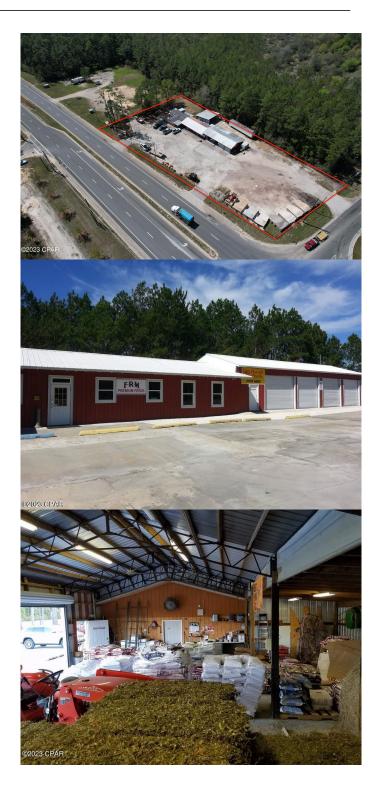

#### \$1,650,000

0 Bedroom, 0.00 Bathroom, Land on 1 Acres

Seminole Ridge, Panama City Beach, FL

Don't miss out on the opportunity to own this highly sought after commercial land located at 9931 Highway 79! This prime corner lot boasts 1.2 acres and is zoned Village Center (VC), allowing for a variety of commercial uses such as C-1, C-2, and R-5. With an average annual daily traffic of 14,600, your business will have maximum exposure in this bustling location.Located less than a mile away from Lattitudes Margaritaville, the fastest selling master planned active-adult community in Panama City Beach, this lot is perfectly situated to cater to the growing demand for service businesses in the area. With over 3,500 homes planned for this community, there are currently no service businesses to meet the needs of its residents, making this lot a valuable investment opportunity.The property features 3 FDOT approved turn-ins and over 300 feet of Highway 79 frontage, ensuring easy access for customers and ample parking space. This prime location is in close proximity to the Panama City Beaches International airport, which is less than 10 minutes away, making it easily accessible for both locals and tourists.Don't miss your chance to be a part of the fastest growing area in Bay county and secure your spot in this highly desirable location. With the potential for a high return on investment and in a rapidly expanding area, this commercial land at 9931 Highway 79 is a must-see for any savvy investor or business owner. Schedule a viewing today and take advantage of this rare