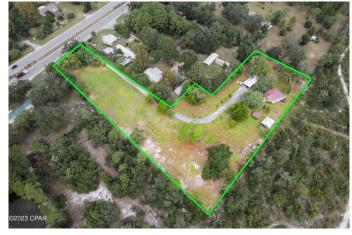

### \$1,300,000

0 Bedroom, 0.00 Bathroom, Land on 3 Acres

[No Recorded Subdiv], Panama City Beach, FL

Seize this opportunity of owning Highway 79 frontage in West Bay right down the road from the brand new 55+ development. This family owned land is ready for the next stage of its life whether its with self storage, office space, multi-family, and so much more opportunities! This parcel is currently zoned VC for light commercial with 100+ feet of frontage, the possibilities are endless. Call today for viewing!

# **Community Information**

Address 8431 Pate Street

04 - Bay County - North Area Subdivision [No Recorded Subdiv] City Panama City Beach

County Bay FL State

Zip Code 32413