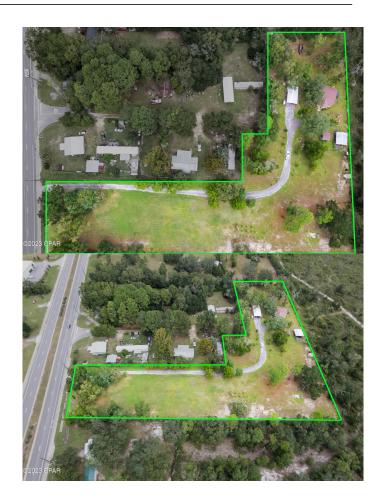

### \$1,300,000

0 Bedroom, 0.00 Bathroom, Land on 3 Acres

[No Recorded Subdiv], Panama City Beach, FL

Seize this opportunity of owning Highway 79 frontage in West Bay right down the road from the brand new 55+ development. This family owned land is ready for the next stage of its life whether its with self storage, office space, multi-family, and so much more opportunities! This parcel is currently zoned VC for light commercial with 100+ feet of frontage, the possibilities are endless. Call today for viewing!

# **Community Information**

Address 8431 Pate Street

04 - Bay County - North Area Subdivision [No Recorded Subdiv] City Panama City Beach

County Bay FL State

Zip Code 32413