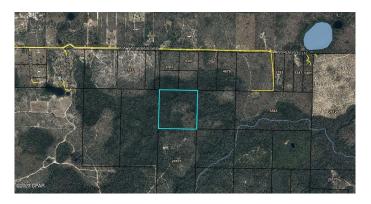

#### \$99,000

0 Bedroom, 0.00 Bathroom, Land on 40 Acres

No Named Subdivision, Altha, FL

Wooded acreage loaded with wildlife. No known access. 1 hour drive MOL to Panama City to Beaches. North to I-10

| MLS® #    | 746827      |
|-----------|-------------|
| Price     | \$99,000    |
| Bathrooms | 0.00        |
| Acres     | 40.00       |
| Туре      | Land        |
| Sub-Type  | Residential |
| Status    | Active      |

## **Community Information**

| Address     | Nw Camp Head Road    |
|-------------|----------------------|
| Area        | 06 - Calhoun County  |
| Subdivision | No Named Subdivision |
| City        | Altha                |
| County      | Calhoun              |
| State       | FL                   |
| Zip Code    | 32421                |

#### Exterior

Lot Description Wooded, Wetlands