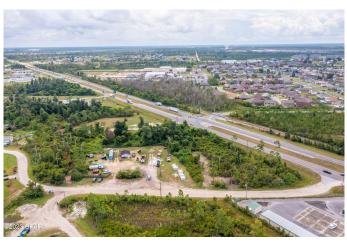

### \$2,000,000

0 Bedroom, 0.00 Bathroom, Land on 4 Acres

[No Recorded Subdiv], Panama City, FL

OVER 4 ACRES on a corner commercial lot. Lot sits near a busy intersection in a booming area. 381 TOTAL FRONTAGE FEET OFF OF HWY 231. Perfect location for a commercial property right near a stoplight! Phase 1 Environmental assessment complete! Survey on file. Habitat study clear. Soil reports available as well. Seller will consider splitting the two parcels. TWO PARCELS. 05857-137-000 and 05857-013-000.

#### **Community Information**

| Address     | 5505 Shores Road        |
|-------------|-------------------------|
| Area        | 04 - Bay County - North |
| Subdivision | [No Recorded Subdiv]    |
| City        | Panama City             |
| County      | Вау                     |
| State       | FL                      |
| Zip Code    | 32404                   |