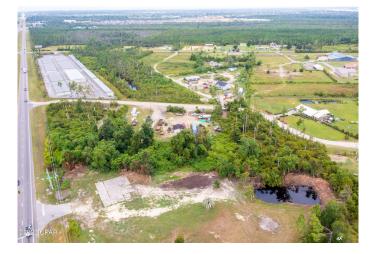

### \$2,000,000

0 Bedroom, 0.00 Bathroom, Land on 4 Acres

[No Recorded Subdiv], Panama City, FL

OVER 4 ACRES on a corner commercial lot. Lot sits near a busy intersection in a booming area. 381 TOTAL FRONTAGE FEET OFF OF HWY 231. Perfect location for a commercial property right near a stoplight! Phase 1 Environmental assessment complete! Survey on file. Habitat study clear. Soil reports available as well. Seller will consider splitting the two parcels. TWO PARCELS. 05857-137-000 and 05857-013-000.

#### **Community Information**

| Address     | 5505 Shores Road        |
|-------------|-------------------------|
| Area        | 04 - Bay County - North |
| Subdivision | [No Recorded Subdiv]    |
| City        | Panama City             |
| County      | Вау                     |
| State       | FL                      |
| Zip Code    | 32404                   |