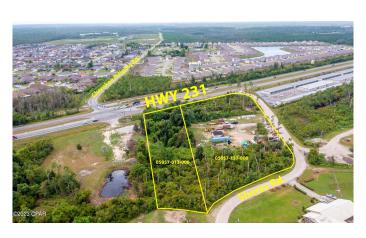

### \$2,000,000

0 Bedroom, 0.00 Bathroom, Land on 4 Acres

[No Recorded Subdiv], Panama City, FL

OVER 4 ACRES on a corner commercial lot. Lot sits near a busy intersection in a booming area. 381 TOTAL FRONTAGE FEET OFF OF HWY 231. Perfect location for a commercial property right near a stoplight! Phase 1 Environmental assessment complete! Survey on file. Habitat study clear. Soil reports available as well. Seller will consider splitting the two parcels. TWO PARCELS. 05857-137-000 and 05857-013-000.

#### **Essential Information**

| MLS® #    | 746673      |
|-----------|-------------|
| Price     | \$2,000,000 |
| Bathrooms | 0.00        |
| Acres     | 4.18        |
| Туре      | Land        |
| Sub-Type  | Commercial  |
| Status    | Active      |
|           |             |

#### **Community Information**

| Address     | 5505 Shores Road        |
|-------------|-------------------------|
| Area        | 04 - Bay County - North |
| Subdivision | [No Recorded Subdiv]    |
| City        | Panama City             |
| County      | Вау                     |
| State       | FL                      |
| Zip Code    | 32404                   |