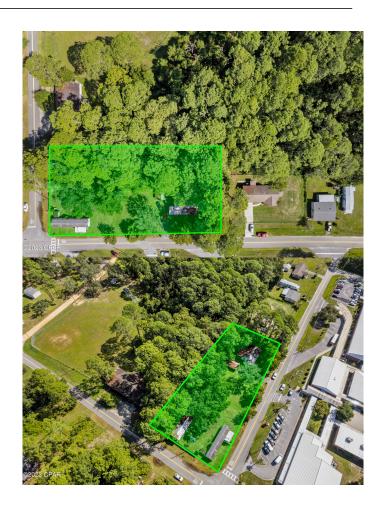

# \$399,000 - 14822 & 14810 School Drive, Panama City Beach

MLS® #746635

## \$399,000

2 Bedroom, 1.00 Bathroom, 1,200 sqft Residential on 1 Acres

[No Recorded Subdiv], Panama City Beach, FL

Introducing a prime opportunity in the thriving West Bay Region! This spacious lot, zoned R-5 for multifamily development, awaits your vision for the future. Currently, it features a mobile home that will be expertly removed prior to closing, paving the way for your project's success. On this promising canvas, you'll discover a charming 1950s-built home, meticulously maintained and rent-ready, providing immediate income potential. Whether you're an investor or a developer, this property offers the perfect combination of potential and convenience. Join the wave of progress in this rapidly growing area, where opportunities for development and expansion abound. Don't miss your chance to shape the future of this dynamic part of Panama City Beach. Seize this exceptional listing today and turn your vision into reality!\*\*Seller is willing to sell 14822 School Drive separately\*\*

## **Community Information**

Address 14822 & 14810 School Drive

Area 03 - Bay County - Beach

Subdivision [No Recorded Subdiv]

City Panama City Beach

County Bay State FL

Zip Code 32413