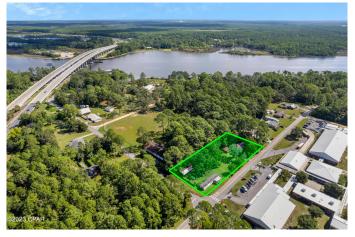

# \$399,000 - 14822 & 14810 School Drive, Panama City Beach

MLS® #746635

## \$399,000

2 Bedroom, 1.00 Bathroom, 1,200 sqft Residential on 1 Acres

[No Recorded Subdiv], Panama City Beach, FL

Introducing a prime opportunity in the thriving West Bay Region! This spacious lot, zoned R-5 for multifamily development, awaits your vision for the future. Currently, it features a mobile home that will be expertly removed prior to closing, paving the way for your project's success. On this promising canvas, you'll discover a charming 1950s-built home, meticulously maintained and rent-ready, providing immediate income potential. Whether you're an investor or a developer, this property offers the perfect combination of potential and convenience. Join the wave of progress in this rapidly growing area, where opportunities for development and expansion abound. Don't miss your chance to shape the future of this dynamic part of Panama City Beach. Seize this exceptional listing today and turn your vision into reality!\*\*Seller is willing to sell 14822 School Drive separately\*\*

## **Community Information**

Address 14822 & 14810 School Drive

Area 03 - Bay County - Beach

Subdivision [No Recorded Subdiv]

City Panama City Beach

County Bay State FL

Zip Code 32413