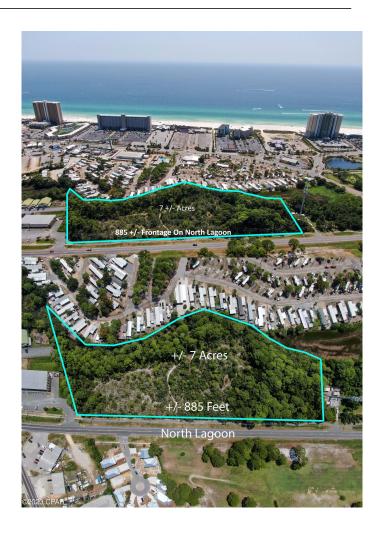

#### \$6,500,000

0 Bedroom, 0.00 Bathroom, Land on 7 Acres

[No Recorded Subdiv], Panama City Beach, FL

7 Acres in the Heart of Panama City Beach located across from Signal Hill Golf Course. Prime location for a hotel, multifamily development or resort. Almost 900 feet along North Lagoon, you are less than 1500 feet to the beach. This property is located in the Tourist District and is zoned Commercial High Intensity. The property can be developed for up to 200 hotel rooms or 74 townhome units. Conceptual Renderings are available. Topo and Boundary Survey on File.