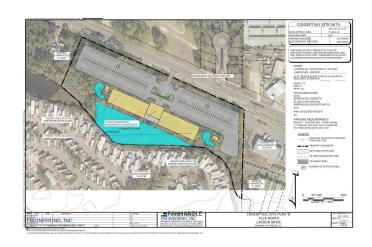

#### \$6,500,000

0 Bedroom, 0.00 Bathroom, Land on 7 Acres

[No Recorded Subdiv], Panama City Beach, FL

7 Acres in the Heart of Panama City Beach located across from Signal Hill Golf Course. Prime location for a hotel, multifamily development or resort. Almost 900 feet along North Lagoon, you are less than 1500 feet to the beach. This property is located in the Tourist District and is zoned Commercial High Intensity. The property can be developed for up to 200 hotel rooms or 74 townhome units. Conceptual Renderings are available. Topo and Boundary Survey on File.