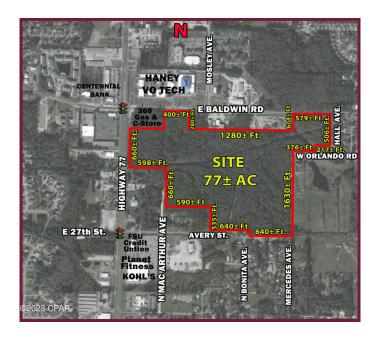

#### \$7,700,000

0 Bedroom, 0.00 Bathroom, Land on 77 Acres

[No Recorded Subdiv], Panama City, FL

The very best commercial site in Panama City is now available for purchase. This 77+/- acre tract is located at and around the southeast corner of Highway 77 and Baldwin Rd between the new 360 Gas + C-store and Tonya's Garden, and adjacent to 360 on Baldwin Road. The opportunities are endless for a property with this size and location. Being near the middle of ALL commercial activity in Panama City and Lynn Haven makes this site worthy of your serious consideration. Two median cuts on Highway 77. Excellent location for a commercial development and multifamily on the rear.