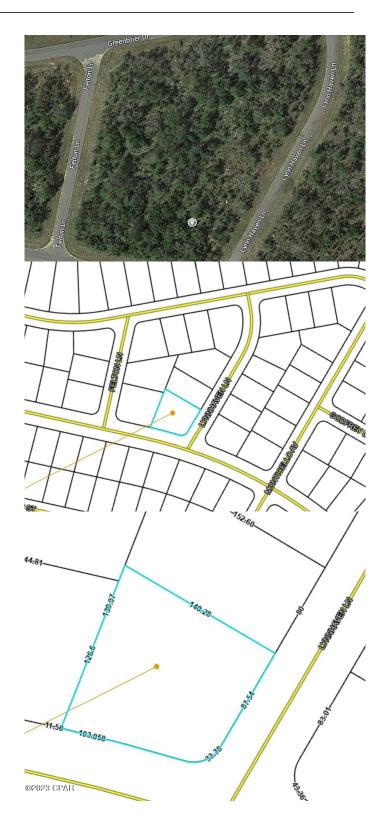

#### \$6,900

0 Bedroom, 0.00 Bathroom, Land on 0 Acres

Sunny Hills Unit 8, Chipley, FL

Seller has 3 adjoining lots to sell...with power lines nearby on Deltona Blvd. This lot (.367 ac) is lot 7, on the corner of Lynnhaven and Firetower. See additional lots (lot 6, adjacent to lot 7 on Lynnhaven and lot 9 on Felton Lane), listed and priced separately. Nice building lots for single-family homes in the quickly growing subdivision of Sunny Hills!! ...what are you waiting for...Sunny Hills boasts the magnificent Sunny Hills Golf and Country Club!! No time frame to build in...homes only subdivision, no mobile homes...no HOA!! Come build your dream home now!! Don't miss out, call today!!! This seller would like to sell all 3 lots together for a total of \$19,900.