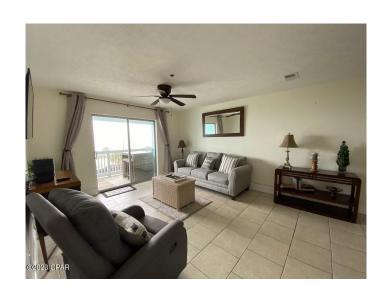

#### \$390,000

2 Bedroom, 2.00 Bathroom, 1,025 sqft Residential on 0 Acres

Somerset Condo, Panama City Beach, FL

Amazing opportunity to buy one of Panama City Beach's HIDDEN GEMS. This condo is across the street from Public Beach Access 45, so 350 ft from your door to shore, with a full-on view of the Gulf! Rental ready now, but you can add your own loving touches to make it your own if you want to make it your 2nd home! Condo Dues are so LOW! Dues cover water, sewer, trash, pest control, basic cable, and building insurance. Can't beat it! It's an experience living between the Piers! Makes 4th of July the best! See fireworks from both piers. If Front Beach Road traffic turns you off, there is quick access to Hutchison (Middle Beach Rd) and there are not too many condos that have this asset!

#### Interior

Interior Tile

Appliances Dishwasher, Disposal, Electric Range, Microwave, Washer, Washer/Dryer

Stacked

Heating Central, Electric

Cooling Central Air, Ceiling Fan(s), Electric