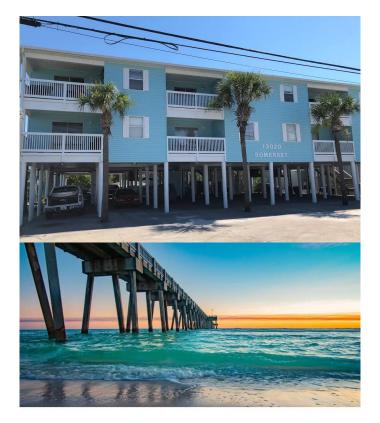

# \$390,000 - 13020 Front Beach Road # 204, Panama City Bea

MLS® #744928

#### \$390,000

2 Bedroom, 2.00 Bathroom, 1,025 sqft Residential on 0 Acres

Somerset Condo, Panama City Beach, FL

Amazing opportunity to buy one of Panama City Beach's HIDDEN GEMS. This condo is across the street from Public Beach Access 45, so 350 ft from your door to shore, with a full-on view of the Gulf! Rental ready now, but you can add your own loving touches to make it your own if you want to make it your 2nd home! Condo Dues are so LOW! Dues cover water, sewer, trash, pest control, basic cable, and building insurance. Can't beat it! It's an experience living between the Piers! Makes 4th of July the best! See fireworks from both piers. If Front Beach Road traffic turns you off, there is quick access to Hutchison (Middle Beach Rd) and there are not too many condos that have this asset!

#### **Community Information**

Address 13020 Front Beach Road # 204

Area 03 - Bay County - Beach

Subdivision Somerset Condo

City Panama City Beach

County Bay State FL

Zip Code 32407