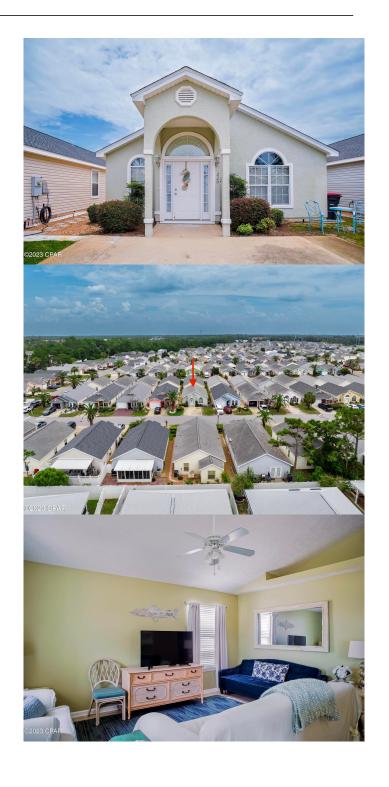

### \$345,000

3 Bedroom, 2.00 Bathroom, 1,190 sqft Residential on 0 Acres

Palm Cove, Panama City Beach, FL

Palm Cove is a gated subdivision only blocks away from the beautiful white sand and emerald water of the Gulf Coast! Community amenities and proximity to the beach makes this property an ideal home, get away or short term rental property. The front door opens to the living area and kitchen with an attached laundry room. This home has three bedrooms, which have updated flooring, and two full bathrooms. The house has been repainted inside and out. The air conditioning unit was replaced in 2021. The HOA offers two pools, a playground, and ground maintenance. This neighborhood is convenient to many dining and entertainment options.