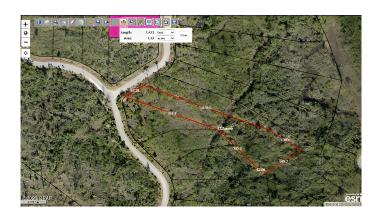

## \$19,000

0 Bedroom, 0.00 Bathroom, Land on 1 Acres

East Bay Plantation, Panama City, FL

This is the best priced lot in East Bay Plantation. Covenants restrict RV's, mobile homes, manufactured homes, and any other uses aside from residential single family. At just over a full acre (1.12+/-) this lot offers many possibilities. A small stream flows through the rear half of the lot, offering tranquility to any new build. Located less than a half hour east of Downtown Panama City, this future home site offers peace and quiet while still within close proximity to the major improvements being made to downtown - such as the Panama City Marina and Hotel Indigo. Then along the water to the Southeast you have Mexico Beach, Port St Joe, Cape San Blas, and everything the Forgotten Coast has to offer. Call today and make this the spot for your next home site.

#### **Essential Information**

MLS® # 744632 Price \$19,000

Bathrooms 0.00
Acres 1.12

Type Land

Sub-Type Residential

Status Active

# **Community Information**

Address 2611 Scallop Lane

Area 05 - Bay County - East

Subdivision East Bay Plantation

City Panama City

County Bay State FL

Zip Code 32404