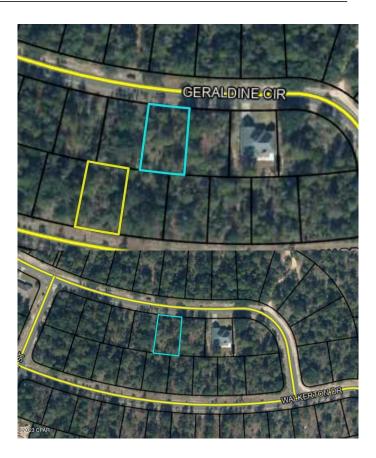

# \$10,000 - Lot 5 Geraldine Circle # Sh Unit 1, Chipley

MLS® #744250

#### \$10,000

0 Bedroom, 0.00 Bathroom, Land on 0 Acres

Sunny Hills Unit 1, Chipley, FL

Great neighborhood and nice lot to build in Sunny Hills not far off Hwy 77. Roads in this neighborhood appear to be recently paved. Private, yet easily accessible to all the great things the Panhandle has to offer. Only a short drive to NW FL Beaches Int'l Airport, I-10, Chipley, PC, and Panama City Beach, where you'll find the most beautiful white-sand beaches and emerald green waters of the Gulf Coast. Pier Park is very popular! If you don't want to wander south to Panama City, you'll find Wilder Skate Park and play ground with pavilion and basketball court, very popular Boat Lake Swimming & Recreation Park, Golf Course, all right here in Sunny Hills. And just a little beyond, you'll find many fishing ponds and lakes, plus all the recreational springs you could ask for! Drive by this corner lot in GROWING Sunny Hills and call Right Now! to make an offer! Seller has a similar lot for sale on Worthington behind this one and may prefer to sell both at the same time. Water co. rep. tells me this property has access to the public water line.

# **Community Information**

| Address     | Lot 5 Geraldine Circle # Sh Unit 1 |
|-------------|------------------------------------|
| Area        | 10 - Washington County             |
| Subdivision | Sunny Hills Unit 1                 |
| City        | Chipley                            |
| County      | Washington                         |
| State       | FL                                 |
| Zip Code    | 32428                              |