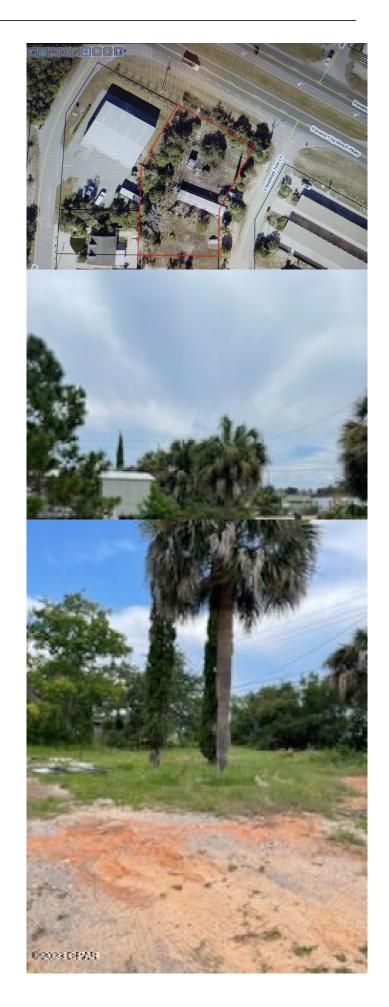

### \$595,000

0 Bedroom, 0.00 Bathroom, Land on 1 Acres

Crestview Heights, Panama City Beach, FL

Great area to build on this .5 acre lot in a fast growing part of Panama City Beach. Property has a mobile home and multiple sheds and debris that will be removed prior to closing and no value is assigned to those. Property address is on Christmas Tree Lane, but the side of the property runs along Panama City Beach Pkwy with great exposure for your business location. They are putting in a turn lane off of Panama City Beach Pkwy onto Christmas Tree Lane as we speak, so this will be a great benefit to any business location. Property in the process of being cleaned up