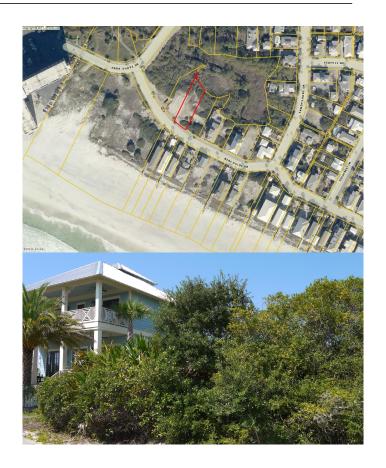

# \$909,000 - 281 Beachside Drive, Panama City Beach

MLS® #743964

# \$909,000

0 Bedroom, 0.00 Bathroom, Land on 0 Acres

Carillon Beach, Panama City Beach, FL

Don't miss out on this opportunity to own and develop one of the few remaining first tier lots at Carillon Beach. The lot sits approximately 300 feet from the beach access. The back of the lot faces a Jurisdictional Wetland Preserve, which can not be developed. with Carillon Design Review Board approval, a Main House and a Guest House can be built.

MLS® # 743964

Price \$909,000

Bathrooms 0.00

Acres 0.18

Type Land

Sub-Type Residential

Status Active Under Contract

#### **Community Information**

Address 281 Beachside Drive

Area 03 - Bay County - Beach

Subdivision Carillon Beach

City Panama City Beach

County Bay

State FL

Zip Code 32413