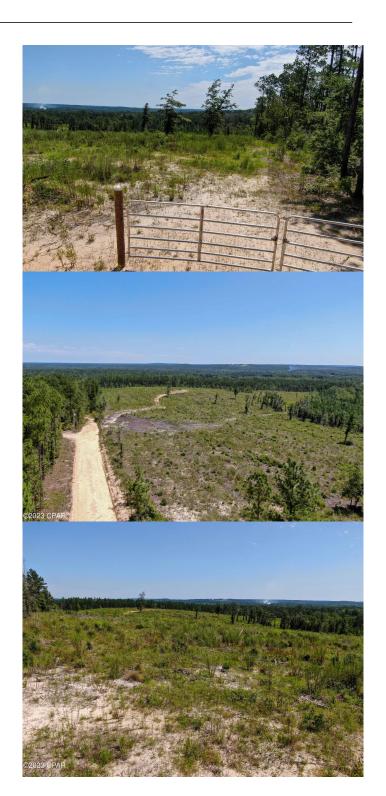

### \$409,000

0 Bedroom, 0.00 Bathroom, Land on 102 Acres

No Named Subdivision, Chipley, FL

Get off the grid in this outdoorsman's oasis! A hunter's dream with a bonus investment of planted pines! A combined 3 parcels for +/102 acres of beautiful rolling hills which are hard to find in Florida, with planted longleaf pines! Access on Wildrose Lane recently gated and fenced. Road system recently established on the property. Great hunting for deer, turkey, duck, and other game. Plenty of area for a home or hunting cabin! 2 ponds!