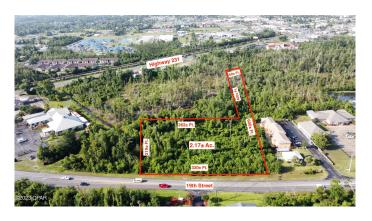

#### \$399,000

0 Bedroom, 0.00 Bathroom, Land on 2 Acres

[No Recorded Subdiv], Panama City, FL

Excellent central location near HCA Gulf Coast Hospital, many medical offices, restaurants, retail, hotels, and much more in the immediate area. Water and Sewer are available and located in the right of way adjacent to the site. Property is currently zoned C-2 inside the City of Panama City limits.

#### **Essential Information**

| MLS® #    | 743115     |
|-----------|------------|
| Price     | \$399,000  |
| Bathrooms | 0.00       |
| Acres     | 2.17       |
| Туре      | Land       |
| Sub-Type  | Commercial |
| Status    | Active     |

## **Community Information**

| Address     | 000 E 19th St Street      |
|-------------|---------------------------|
| Area        | 02 - Bay County - Central |
| Subdivision | [No Recorded Subdiv]      |
| City        | Panama City               |
| County      | Вау                       |
| State       | FL                        |
| Zip Code    | 32405                     |