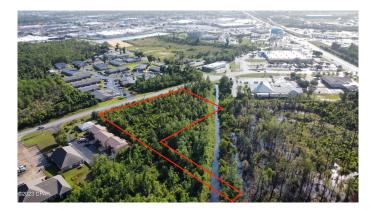

#### \$399,000

0 Bedroom, 0.00 Bathroom, Land on 2 Acres

[No Recorded Subdiv], Panama City, FL

Excellent central location near HCA Gulf Coast Hospital, many medical offices, restaurants, retail, hotels, and much more in the immediate area. Water and Sewer are available and located in the right of way adjacent to the site. Property is currently zoned C-2 inside the City of Panama City limits.

#### **Essential Information**

| MLS® #    | 743115     |
|-----------|------------|
| Price     | \$399,000  |
| Bathrooms | 0.00       |
| Acres     | 2.17       |
| Туре      | Land       |
| Sub-Type  | Commercial |
| Status    | Active     |

## **Community Information**

| Address     | 000 E 19th St Street      |
|-------------|---------------------------|
| Area        | 02 - Bay County - Central |
| Subdivision | [No Recorded Subdiv]      |
| City        | Panama City               |
| County      | Вау                       |
| State       | FL                        |
| Zip Code    | 32405                     |