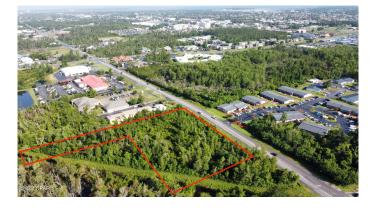

#### \$399,000

0 Bedroom, 0.00 Bathroom, Land on 2 Acres

[No Recorded Subdiv], Panama City, FL

Excellent central location near HCA Gulf Coast Hospital, many medical offices, restaurants, retail, hotels, and much more in the immediate area. Water and Sewer are available and located in the right of way adjacent to the site. Property is currently zoned C-2 inside the City of Panama City limits.

#### **Essential Information**

| MLS® #    | 743115     |
|-----------|------------|
| Price     | \$399,000  |
| Bathrooms | 0.00       |
| Acres     | 2.17       |
| Туре      | Land       |
| Sub-Type  | Commercial |
| Status    | Active     |

## **Community Information**

| Address     | 000 E 19th St Street      |
|-------------|---------------------------|
| Area        | 02 - Bay County - Central |
| Subdivision | [No Recorded Subdiv]      |
| City        | Panama City               |
| County      | Вау                       |
| State       | FL                        |
| Zip Code    | 32405                     |