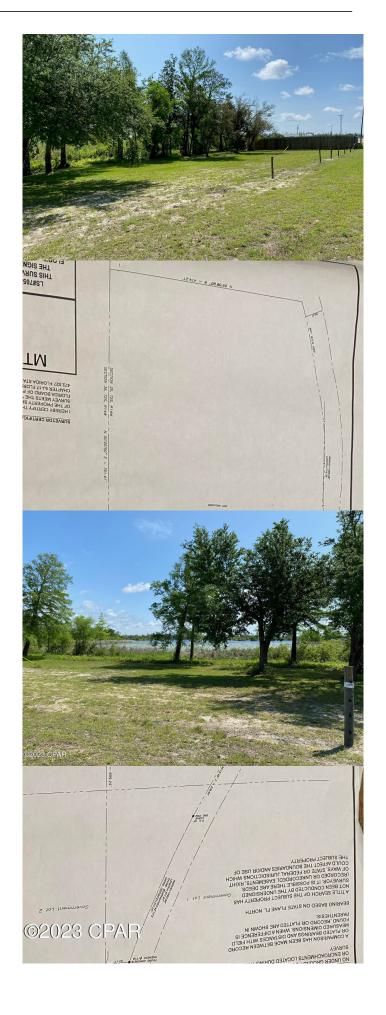

## \$99,500

0 Bedroom, 0.00 Bathroom, Land on 2 Acres

[No Recorded Subdiv], Panama City, FL

This is your chance to own affordable waterfront property on Deerpoint Lake. This property is truly unique because it has a water view of both the bay and the lake and it is located 1/2 mile from a fresh water and a salt water boat ramp! You may want to build a home and live there full time, or your lake house to visit, or maybe you even want to build a vacation rental? You may even put a dock in and enjoy the lake from your own backyard! We have had a septic person out to confirm installing one and will get you in touch with him. Seller has a survey and it's on the listing documents.

### **Amenities**

Features Cleared, Flood Zone

View Bay, Lake

Is Waterfront Yes
Waterfront Lake