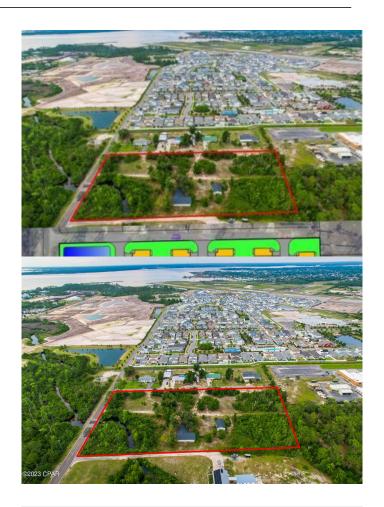

## \$1,500,000

0 Bedroom, 0.00 Bathroom, Land on 4 Acres

No Named Subdivision, Panama City, FL

Discover Bay Crest Townhomes, an exciting future townhome development in Panama City, Florida. These 54 luxurious three-bedroom, two-and-a-half-bathroom townhomes with garages will be nestled on 4.369 acres of prime real estate. With an exceptional price point of \$1.8 million, this development presents a compelling investment opportunity, with an estimated overall valuation projected to reach nearly \$20 million.Bay Crest Townhomes will boast a prime location with multiple entrances, ensuring easy access and eliminating the need for road maintenance from FDOT. Additionally, a lift station conveniently located across the street from the proposed development provides enhanced convenience and infrastructure. The property already includes a home that can be utilized as a sales office, streamlining the sales process. Each townhome within Bay Crest will offer approximately 1,300 square feet of living space, perfectly designed to strike a balance between comfort and luxury for residents. Sweet Bay's marina will allow you to take full advantage of the Bay and Intercostal waterway to the Gulf. Phase 1 of the 40-acre marina district will feature a 2-acre wet basin and 56,000 square foot dry storage boat barn and will serve as the only marina on North Bay. Civils for Bay Crest Townhomes will be skillfully planned and executed by McNeil Carroll, guaranteeing top-notch construction and development. The property is currently zoned as MU3 (mixed use 3) with county

approval for 54 townhomes, providing a solid foundation for the project's success. Bay Crest Townhomes benefit from their proximity to the future marketplace of Sweet Bay, offering a vibrant retail, dining, and entertainment scene within walking distance. Enjoy convenient access to the pristine bay, perfect for water sports and scenic walks along the shore. The development also provides easy access to the thriving city of Panama City, renowned for its amazing bays leading to the Gulf, exceptional dining options, convenient shopping, and a newly revitalized downtown area. Don't miss out on this exceptional future townhome development. Embrace the anticipation of the coastal lifestyle offered by Bay Crest Townhomes, where luxury and convenience merge in Panama City, Florida. With its attractive pricing, significant valuation potential, prime location near Panama City, Panama City Beach and 30A, as well as reputable engineers overseeing the project, this development promises substantial returns. Secure this prestigious community and seize the potential for a prosperous future.