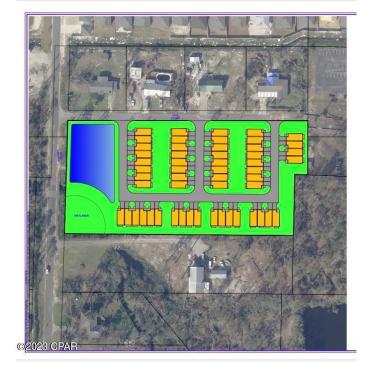

## \$1,500,000

0 Bedroom, 0.00 Bathroom, Land on 4 Acres

No Named Subdivision, Panama City, FL

Discover Bay Crest Townhomes, an exciting future townhome development in Panama City, Florida. These 54 luxurious three-bedroom, two-and-a-half-bathroom townhomes with garages will be nestled on 4.369 acres of prime real estate. With an exceptional price point of \$1.8 million, this development presents a compelling investment opportunity, with an estimated overall valuation projected to reach nearly \$20 million.Bay Crest Townhomes will boast a prime location with multiple entrances, ensuring easy access and eliminating the need for road maintenance from FDOT. Additionally, a lift station conveniently located across the street from the proposed development provides enhanced convenience and infrastructure. The property already includes a home that can be utilized as a sales office, streamlining the sales process. Each townhome within Bay Crest will offer approximately 1,300 square feet of living space, perfectly designed to strike a balance between comfort and luxury for residents. Sweet Bay's marina will allow you to take full advantage of the Bay and Intercostal waterway to the Gulf. Phase 1 of the 40-acre marina district will feature a 2-acre wet basin and 56,000 square foot dry storage boat barn and will serve as the only marina on North Bay. Civils for Bay Crest Townhomes will be skillfully planned and executed by McNeil Carroll, guaranteeing top-notch construction and development. The property is currently zoned as MU3 (mixed use 3) with county

approval for 54 townhomes, providing a solid foundation for the project's success. Bay Crest Townhomes benefit from their proximity to the future marketplace of Sweet Bay, offering a vibrant retail, dining, and entertainment scene within walking distance. Enjoy convenient access to the pristine bay, perfect for water sports and scenic walks along the shore. The development also provides easy access to the thriving city of Panama City, renowned for its amazing bays leading to the Gulf, exceptional dining options, convenient shopping, and a newly revitalized downtown area. Don't miss out on this exceptional future townhome development. Embrace the anticipation of the coastal lifestyle offered by Bay Crest Townhomes, where luxury and convenience merge in Panama City, Florida. With its attractive pricing, significant valuation potential, prime location near Panama City, Panama City Beach and 30A, as well as reputable engineers overseeing the project, this development promises substantial returns. Secure this prestigious community and seize the potential for a prosperous future.