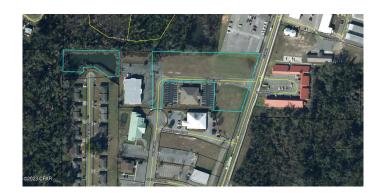

## \$542,500

0 Bedroom, 0.00 Bathroom, Land on 2 Acres

No Named Subdivision, Marianna, FL

PENN AVENUE BUSINESS PARK with a total of 2.17 acres remaining, can be purchased in whole or by the lot. There is a total of 4 lots remaining ranging in size from .34 to .80 acres. These lots are fully permitted with utilities and stormwater in place. Lots are priced at \$250,000 per acre or \$5.74 per square ft.