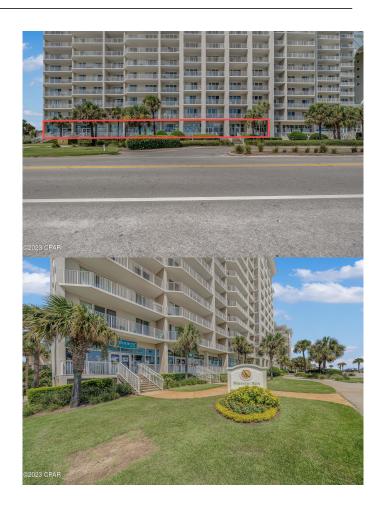

# \$5,250,000 - 1200 Scenic Gulf Drive, Miramar Beach

MLS® #741114

## \$5,250,000

0 Bedroom, 0.00 Bathroom, Commercial Sale on 0 Acres

Majestic Sun, Miramar Beach, FL

\*\*\*MAJOR PRICE REDUCTION\*\*\* Owner now willing to separate and sell properties individually\*\*\* Scenic Gulf Dr commercial Retail space for sale! Extremely desirable and limited commercial space inside the Majestic Sun building within the Seascape Resort community. This bottom floor space contains 7,125 sq ft with direct views of the Gulf of Mexico. Current rent income is over \$192.000 yearly with owner occupying 6255sq ft. paying only \$18sq ft. Lots of room for growth here. Owner is willing to stay for a short term, leave immediately or even sell merchandise and train new staff to operate existing retail business. National franchise Kilwins occupies the other space on a new lease.\*\*\*Owner willing to sell all 3 listings together 1200 Scenic Gulf, 1688 Scenic Gulf & 2052 Scenic Gulf package deal at \$18,500,000\*\*\*

# **Community Information**

Address 1200 Scenic Gulf Drive

Area 12 - Walton County

Subdivision Majestic Sun

City Miramar Beach

County Walton

State FL

Zip Code 32550