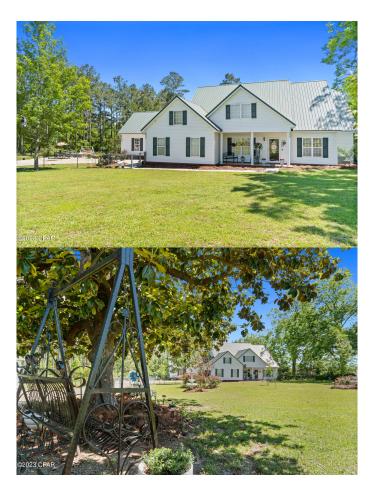

#### \$399,900

5 Bedroom, 3.00 Bathroom, 2,358 sqft Residential on 4 Acres

No Named Subdivision, Graceville, FL

CURRENTLY UNDER CONTRACT, SELLER WILL CONSIDER BACKUP OFFERS. Welcome to your dream home on Highway 2 in Graceville! This stunning 5 bedroom, 3 bathroom home boasts a spacious layout perfect for families or those who love to entertain. With over four acres of land, you'll have plenty of room to enjoy the great outdoors.Inside, the home features a formal dining area and well-appointed kitchen. There is also a beautiful office space, ideal for those who work from home or need a quiet space to study. The bedrooms are generously sized and offer ample closet space for all your storage needs. The bathrooms are modern and stylish, with high-quality fixtures and finishes.Outside, you'll find a 2 car detached garage that provides plenty of room for your vehicles and additional storage. The property also boasts a variety of fruit trees and plants, including pear, peach, blueberry, apple, grape, fig, and mayhaw. Imagine being able to pick fresh fruit right from your own backyard!The wildlife on the property is an added bonus, perfect for nature lovers and outdoor enthusiasts. Whether you're watching deer graze or birds chirping, you'll love the peaceful and serene atmosphere.Don't miss out on the opportunity to own this incredible home on Highway 2 in Graceville. Book a viewing today and start living your dream life!

## **Essential Information**

| MLS® #         | 741045                |
|----------------|-----------------------|
| Price          | \$399,900             |
| Bedrooms       | 5                     |
| Bathrooms      | 3.00                  |
| Full Baths     | 3                     |
| Square Footage | 2,358                 |
| Acres          | 4.14                  |
| Year Built     | 1997                  |
| Туре           | Residential           |
| Sub-Type       | Detached              |
| Status         | Active Under Contract |

## **Community Information**

| Address     | 3856 Highway 2       |
|-------------|----------------------|
| Area        | 08 - Holmes County   |
| Subdivision | No Named Subdivision |
| City        | Graceville           |
| County      | Holmes               |
| State       | FL                   |
| Zip Code    | 32440                |

### Exterior

| Exterior          | Vinyl Siding          |
|-------------------|-----------------------|
| Exterior Features | Fully Fenced, Storage |
| Roof              | Metal                 |
| Construction      | Vinyl Siding          |