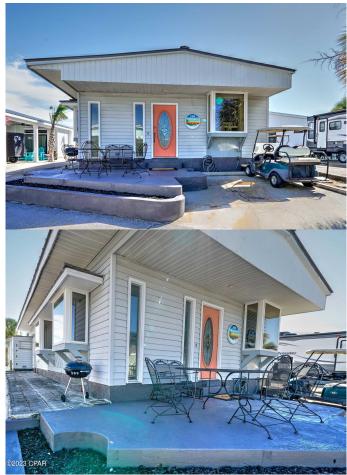

## \$410,000

2 Bedroom, 2.00 Bathroom, 840 sqft Residential on 0 Acres

Venture Out Travel Trail, Panama City Beach, FL

Check out this adorable bedroom/ 2 bath Venture Out home with bunkroom! Seller has recently added new appliances, new furnishings and paint throughout. The home is being sold furnished and ready to go. Rentals are on the books for 2023 as well! Great front porch for relaxing after a long day at the beach! Venture Out is a golf cart community that has exploded with popularity recently... With 300' on the beautiful pristine beaches of the Gulf of Mexico and 1,000' on the Grand Lagoon. Venture Out has something for everyone.